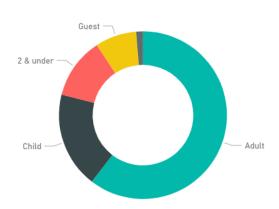

# Create Diverse, Equitable & Inclusive Environments







# **Achieve Financial Sustainability**

## Total Attendance by Hour

| Hourly Range  | Sum of Hourly Attendance |
|---------------|--------------------------|
| 09:00 - 10:00 | 65                       |
| 10:00 - 11:00 | 108                      |
| 11:00 - 12:00 | 92                       |
| 12:00 - 13:00 | 39                       |
| 13:00 - 14:00 | 70                       |
| 14:00 - 15:00 | 26                       |
| 15:00 - 16:00 | 11                       |
| 16:00 - 17:00 | 54                       |
| Total         | 465                      |

## Zoo Visitors Today

465

This report refreshes every 30 minutes

Reload your browser to get the latest data

# 300

Attendance Type



## Admission Type



#### Attraction

| Attraction | VisitorCount |
|------------|--------------|
| Admission  | 465          |
| Total      | 465          |

### Ticket Types

| TicketDescription               | VisitorCount |
|---------------------------------|--------------|
| Admission                       | 1            |
| Auto Scan Admission             | 214          |
| Dual                            | 47           |
| Family                          | 62           |
| FamilyDeluxe                    | 23           |
| Individual                      | 20           |
| Infant Admission                | 31           |
| Member Ticket                   | 31           |
| Park Package                    | 15           |
| Zoo For All Auto Scan Admission | 17           |
| Zoo Staff