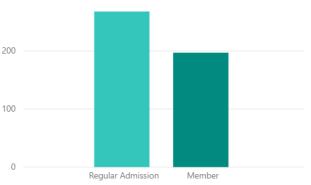

al Sustainability





















# Create Diverse, Equitable & Inclusive Environments







# **Achieve Financial Sustainability**

## Total Attendance by Hour

| Hourly Range  | Sum of Hourly Attendance |
|---------------|--------------------------|
| 09:00 - 10:00 | 65                       |
| 10:00 - 11:00 | 108                      |
| 11:00 - 12:00 | 92                       |
| 12:00 - 13:00 | 39                       |
| 13:00 - 14:00 | 70                       |
| 14:00 - 15:00 | 26                       |
| 15:00 - 16:00 | 11                       |
| 16:00 - 17:00 | 54                       |
| Total         | 465                      |

## Zoo Visitors Today

465

This report refreshes every 30 minutes

Reload your browser to get the latest data

# 300

Attendance Type



## Admission Type



#### Attraction

| Attraction | VisitorCount |
|------------|--------------|
| Admission  | 465          |
| Total      | 465          |

### Ticket Types

| TicketDescription               | VisitorCount |
|---------------------------------|--------------|
| Admission                       | 1            |
| Auto Scan Admission             | 214          |
| Dual                            | 47           |
| Family                          | 62           |
| FamilyDeluxe                    | 23           |
| Individual                      | 20           |
| Infant Admission                | 31           |
| Member Ticket                   | 31           |
| Park Package                    | 15           |
| Zoo For All Auto Scan Admission | 17           |
| Zoo Sta