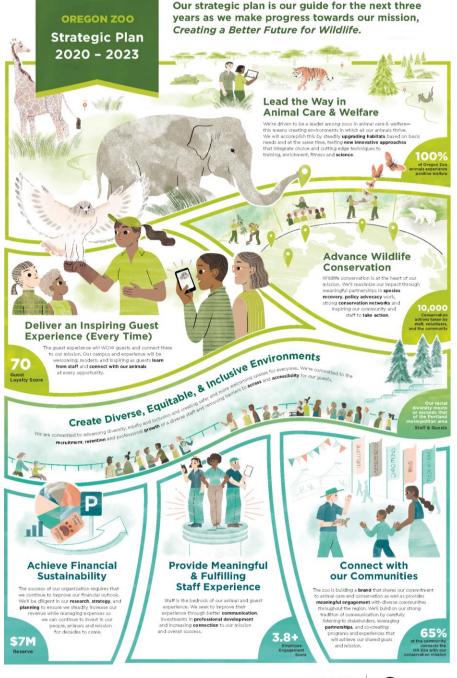

# Metro Council Meeting: Oregon Zoo Strategic Plan

December 5, 2019

The Oregon Zoo strategic plan was co-created with input from guests, staff, volunteers and the community. It will serve as our guide in innovating for the future, clarifying our priorities, and making strategic trade-offs for the next three years.

- Lead the Way in Animal Care & Welfare
- » Advance Wildlife Conservation
- Deliver an Inspiring Guest Experience (Every Time)
- Create Diverse, Equitable & Inclusive Environments
- Connect with Our Communities
- » Provide Meaningful & Fulfilling Staff Experiences
- » Achieve Financial Sustainability