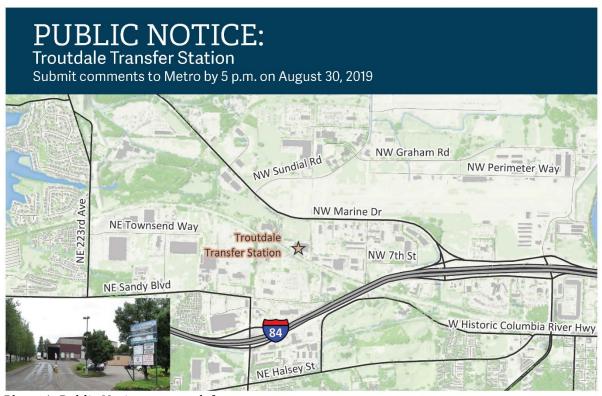

Photo 1: Public Notice post card, front

Troutdale Transfer Station submitted an application to Metro to renew its transfer station franchise to receive garbage and recyclable materials, including yard debris mixed with food waste, generated within the Metro region for reload and transport to a landfill for disposal or an approved facility for recovery. Waste Management of Oregon Inc. is the owner and operator of Troutdale Transfer Station. Current operations would not change under the proposed franchise renewal.

Facility Location: 869 NW Eastwind Dr, Troutdale, OR 97060