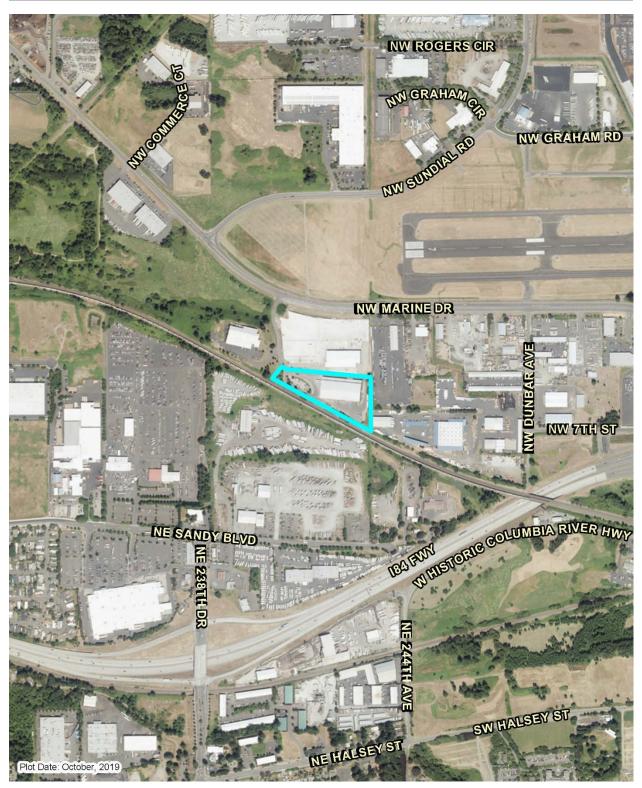

Photo 3: Aerial photo of Troutdale Transfer Station located at 869 NW Eastwind Dr. in Troutdale

Photo 4: Troutdale Transfer Station located at 869 NW Eastwind Dr. in Troutdale

Photo 5: Troutdale Transfer Station located at 869 NW Eastwind Dr. in Troutdale