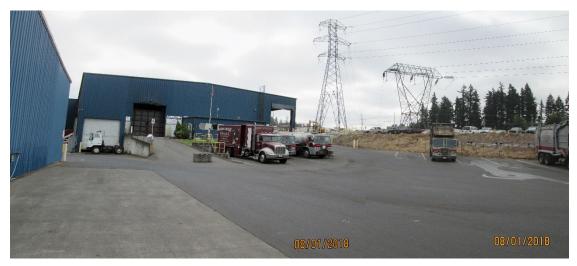

Attachment 1 to Staff Report for Resolution No. 19-5023

Photo 3: Aerial photo of Pride Recycling Company located at 13910 SW Tualatin-Sherwood Rd. in Sherwood

Photo 4: Pride Recycling Company located at 13910 SW Tualatin-Sherwood Rd. in Sherwood