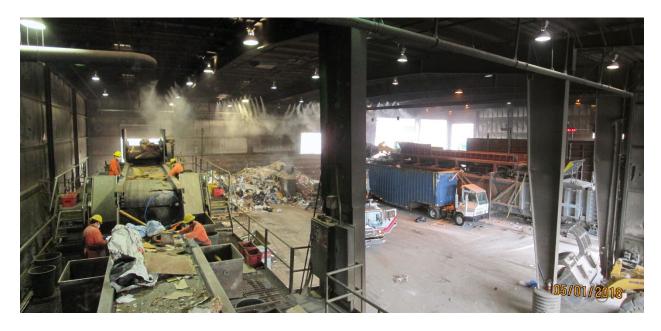

Photo 5: Sorting line at Pride Recycling Company located at 13910 SW Tualatin-Sherwood Rd in Sherwood