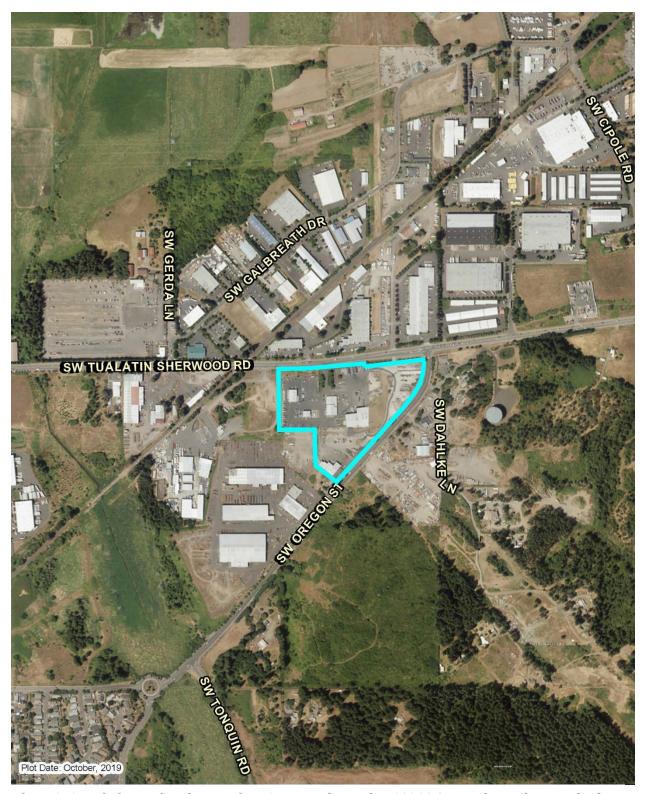

Attachment 1 to Staff Report for Resolution No. 19-5023

Photo 3: Aerial photo of Pride Recycling Company located at 13910 SW Tualatin-Sherwood Rd. in Sherwood

Photo 4: Pride Recycling Company located at 13910 SW Tualatin-Sherwood Rd. in Sherwood