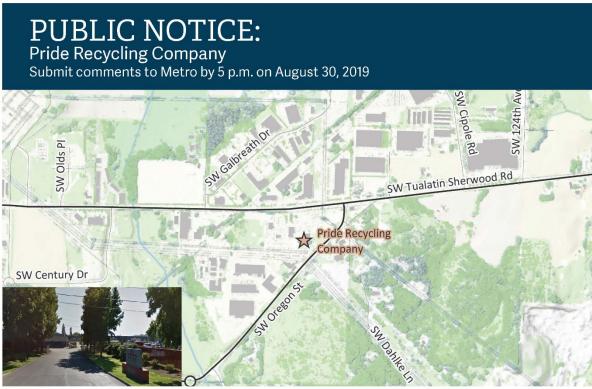

Photo 1: Public Notice post card, front

Pride Recycling Company submitted an application to Metro to renew its transfer station franchise to receive garbage and recyclable materials, including yard debris, generated within the Metro region for reload and transport to a landfill for disposal or an approved facility for recovery. Pride Recycling Company is locally owned and operated. Current operations would not change under the proposed franchise renewal.

Facility Location:

13910 SW Tualatin-Sherwood Rd, Sherwood, OR 97140

## Written comments must be submitted by 5 p.m., August 30, 2019

Metro Solid Waste Information Compliance & Cleanup 600 NE Grand Ave., Portland, OR 97232

Fax: 503-813-7544 Email: SWICC@oregonmetro.gov

More information: oregonmetro.gov/solidwastepublicnotices