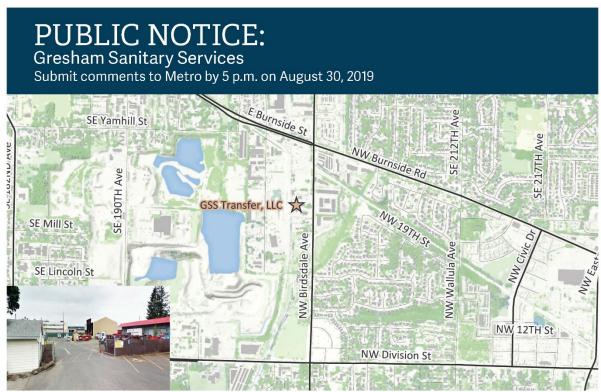

Photo 1: Public Notice post card, front

GSS Transfer, LLC (Gresham Sanitary Services) submitted an application to Metro to renew its transfer station franchise to receive garbage generated within the Metro region for reloading and transport to a landfill for disposal. GSS Transfer, LLC is locally owned and operated. Current operations would not change under the proposed franchise renewal.

Facility Location: 2131 NW Birdsdale Ave, Gresham, OR 97030

Written comments must be submitted by 5 p.m. August 30, 2019 Metro Solid Waste Information Compliance & Cleanup 600 NE Grand Ave., Portland, OR 97232