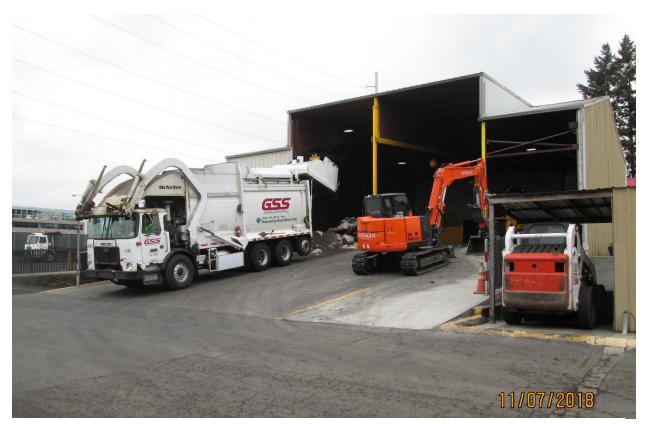

## Attachment 1: Images

Attachment 1 to Staff Report for Resolution No. 19-5022

Photo 6: Gresham Sanitary Services located at 2131 NW Birdsdale Ave. in Gresham