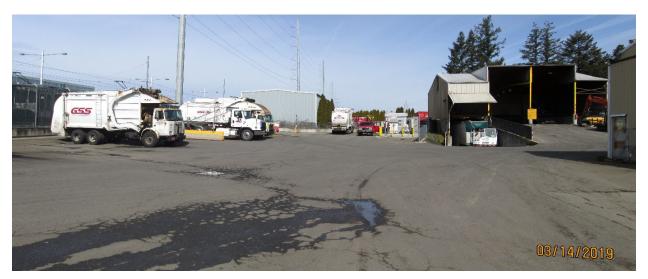

Photo 3: Aerial photo of Gresham Sanitary Services located at 2131 NW Birdsdale Ave. in Gresham

Photo 4: Gresham Sanitary Services located at 2131 NW Birdsdale Ave. in Gresham

Photo 5: Gresham Sanitary Services located at 2131 NW Birdsdale Ave. in Gresham

## Attachment 1: Images

Attachment 1 to Staff Report for Resolution No. 19-5022

Photo 6: Gresham Sanitary Services located at 2131 NW Birdsdale Ave. in Gresham