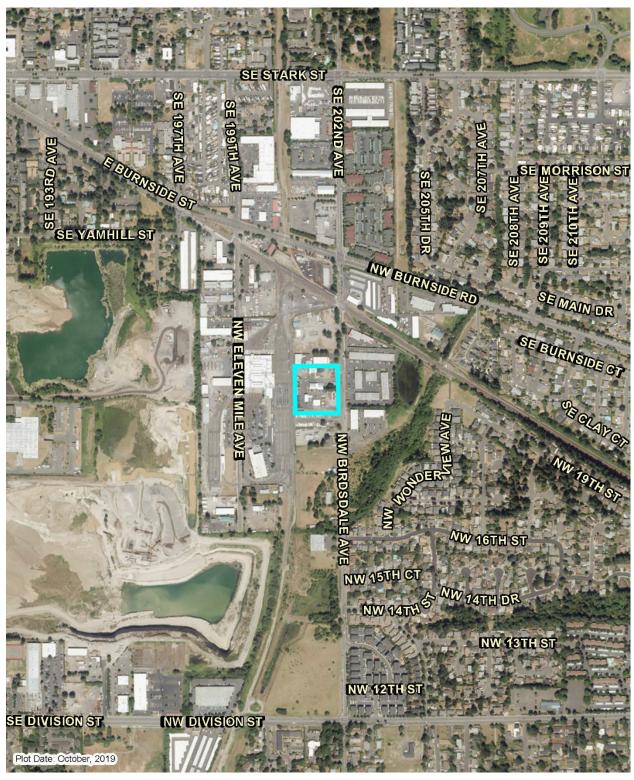

Photo 3: Aerial photo of Gresham Sanitary Services located at 2131 NW Birdsdale Ave. in Gresham

Photo 4: Gresham Sanitary Services located at 2131 NW Birdsdale Ave. in Gresham

Photo 5: Gresham Sanitary Services located at 2131 NW Birdsdale Ave. in Gresham