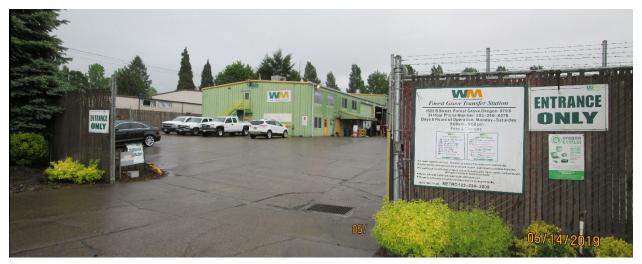

## Attachment 1 to Staff Report for Resolution No. 19-5024

Photo 4: Forest Grove Transfer Station located at 1525 B St. in Forest Grove

Photo 5: Forest Grove Transfer Station located at 1525 B St. in Forest Grove