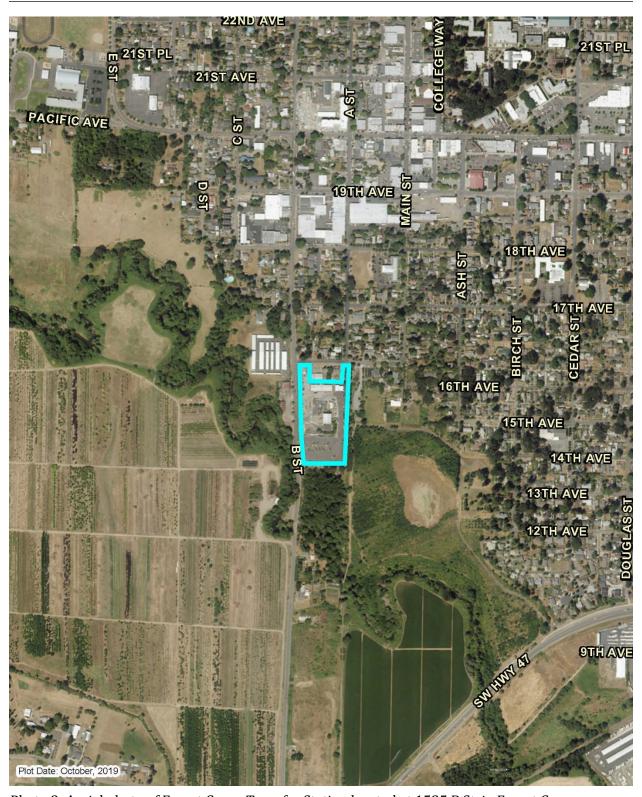

## Attachment 1: Images

Photo 3: Aerial photo of Forest Grove Transfer Station located at 1525 B St. in Forest Grove