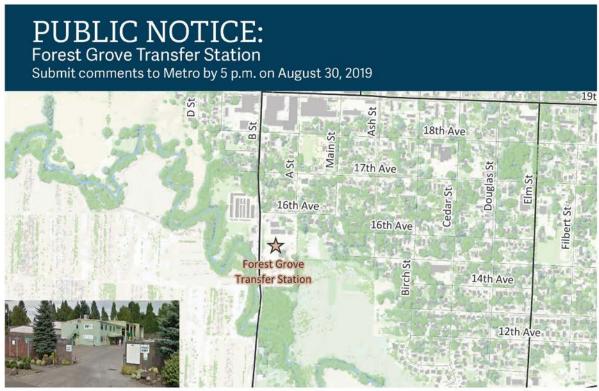

Photo 1: Public Notice post card, front

Forest Grove Transfer Station submitted an application to Metro to renew its transfer station franchise to receive garbage and recyclable materials generated within the Metro region for reload and transport to a landfill for disposal or an approved facility for recovery. Waste Management of Oregon Inc. is the owner and operator of Forest Grove Transfer Station. Current operations would not change under the proposed franchise renewal.

Facility Location: 1525 B St, Forest Grove, OR 97116

## Written comments must be submitted by 5 p.m., August 30, 2019

Metro Solid Waste Information Compliance & Cleanup 600 NE Grand Ave., Portland, OR 97232

Fax: 503-813-7544 Email: SWICC@oregonmetro.gov

More information: oregonmetro.gov/solidwastepublicnotices

Photo 2: Public Notice post card, back