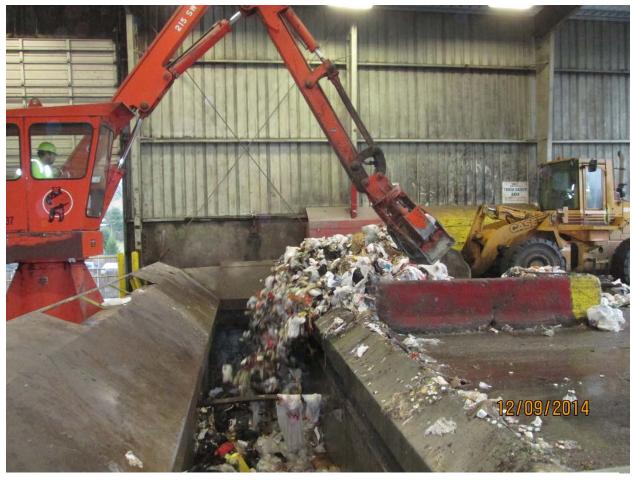

## Attachment 1: Images

Attachment 1 to Staff Report for Resolution No. 19-5024

Photo 6: Forest Grove Transfer Station located at 1525 B St. in Forest Grove