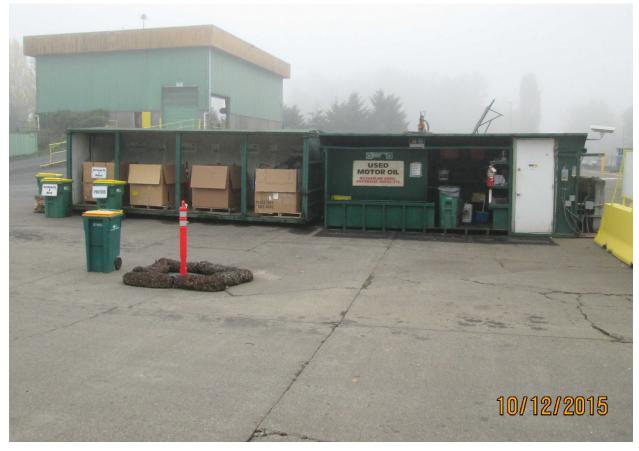

## Attachment 1: Images

Attachment 1 to Staff Report for Resolution No. 19-5024

Photo 6: Forest Grove Transfer Station located at 1525 B St. in Forest Grove