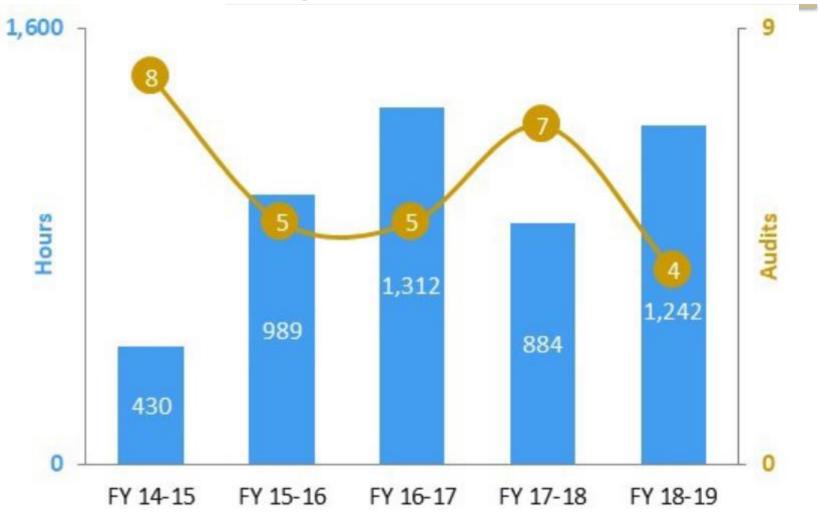

oAuditor

Website: <u>www.oregonmetro.gov/metro-auditor</u>

Accountability Hotline: 888-299-5460 or <u>www.metroaccountability.org</u>



- Conduct performance audits
- Manage contract for financial audit
- Administer the Accountability Hotline



- Completed four audits
- Progress was made in rebalancing audit coverage among Metro departments
- Received a national award for an article the office wrote about auditing culture
- Exceeded the office's target for the quality of our work based on surveys of audited programs

### **Performance measures**

Efficiency

- Average hours to complete an audit and number of audits
- Audits completed per full-time equivalent (FTE) employee

Effectiveness

- Total audit hours per department
- Auditee feedback
- Audit recommendation implementation rate



#### Average hours per audit and number of audits

## **Audits released**

Emergency Management (October 2018)

Information Security and Technology (March 2019)

Capital Project Planning Follow-up (April 2019)

Equity in Contracting Program (MWESB) Follow-up (May 2019)



#### Audits per full-time equivalent employee

October 2019



#### October 2019

#### Auditee feedback



### Audit recommendation implementation rate



### **Expenditures**



# Audit schedule FY 2019-20

#### Audits underway

| Audit Title              | Expected<br>Completion |
|--------------------------|------------------------|
| Code of Ethics           | November 2019          |
| Employment Agreements    | December 2019          |
| Background Check Process | December 2019          |
| Research Center