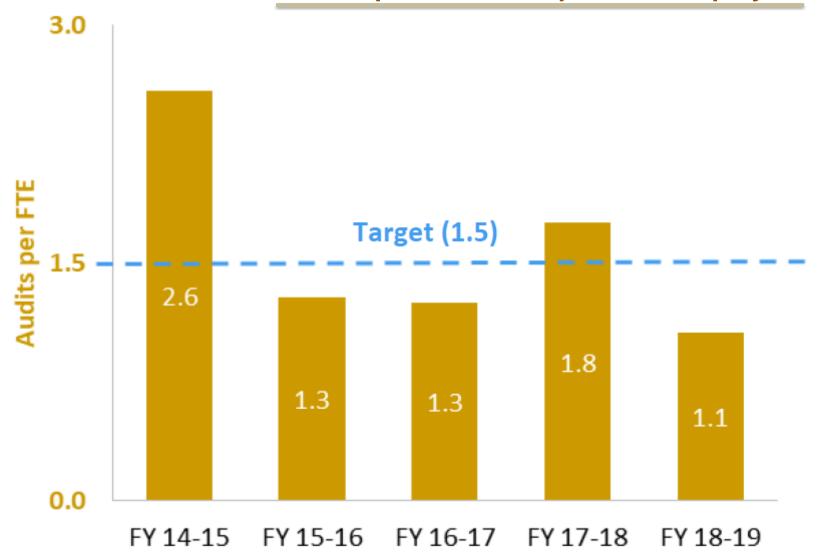

- Progress was made in rebalancing audit coverage among Metro departments
- Received a national award for an article the office wrote about auditing culture
- Exceeded the office's target for the quality of our work based on surveys of audited programs

### **Performance measures**

Efficiency

- Average hours to complete an audit and number of audits
- Audits completed per full-time equivalent (FTE) employee

Effectiveness

- Total audit hours per department
- Auditee feedback
- Audit recommendation implementation rate



#### Average hours per audit and number of audits

## **Audits released**

Emergency Management (October 2018)

Information Security and Technology (March 2019)

Capital Project Planning Follow-up (April 2019)

Equity in Contracting Program (MWESB) Follow-up (May 2019)



#### Audits per full-time equivalent employee

October 2019



#### October 2019

#### Auditee feedback



### Audit recommendation implementation rate



### **Expenditures**



# Audit schedule FY 2019-20

#### Audits underway

| Audit Title              | Expected<br>Completion |
|--------------------------|------------------------|
| Code of Ethics           | November 2019          |
| Employment Agreements    | December 2019          |
| Background Check Process | December 2019          |
| Research Center          | December 2019          |

#### **Planned audits**

| Audit Title                                  | Expected<br>Start |
|----------------------------------------------|-------------------|
| Solid Waste Service Equity                   | 2020              |
| Preparedn