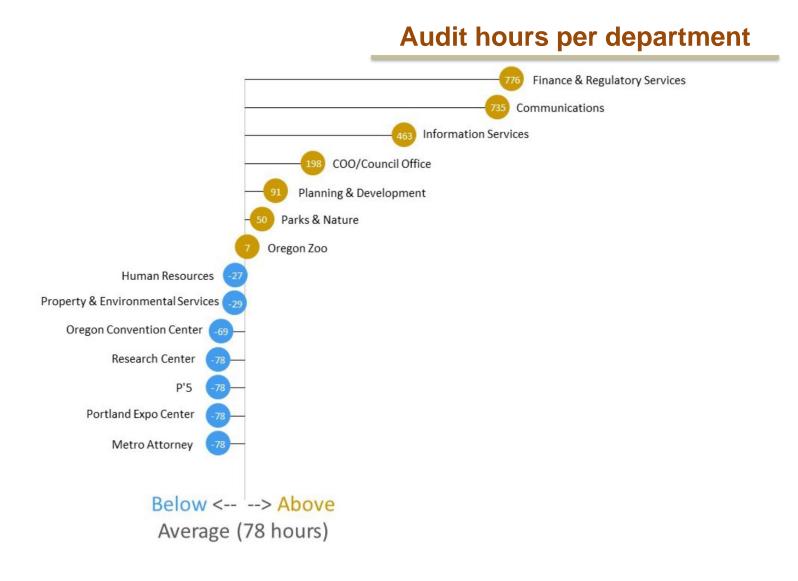

### **Performance measures**

Efficiency

- Average hours to complete an audit and number of audits
- Audits completed per full-time equivalent (FTE) employee

Effectiveness

- Total audit hours per department
- Auditee feedback
- Audit recommendation implementation rate