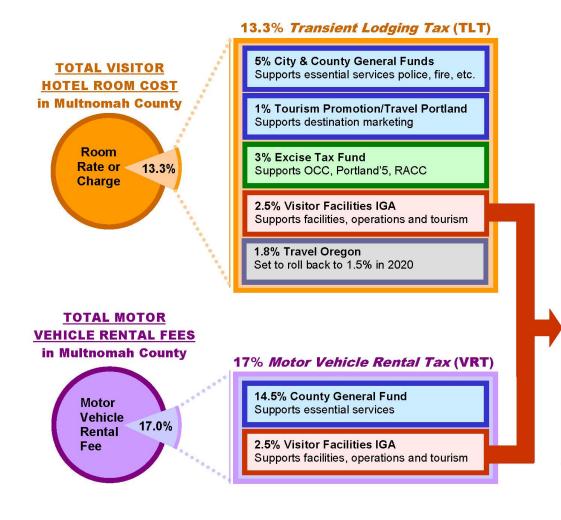

### Visitor Facilities Trust Account (VFTA)

#### **Debt Service for Facility Bonds**

- 1. OCC 2011 Bonds
- 2. Stadium 2001/2013 Bonds
- 3. OCC Hotel Project Bonds

Support for Operations, Programs, Services, Capital Improvements and Marketing

- 4. OCC Operating Support
- 5. County Visitor Facilities and Operations Support
- 6. Enhanced OCC Marketing
- 7. Convention Visitor Public Transit Passes
- 8. Visitor Development Fund, Inc.
- 9. Portland'5 Operations Support
- 10 Rose Quarter Facilities and City Tourism Support

#### Revenue Stabilization Reserves

- **11. Restricted Reserve** 6/30/17 \$9,837,581
- **12. Bond Redemption Reserve** 6/30/17 \$10,593,887