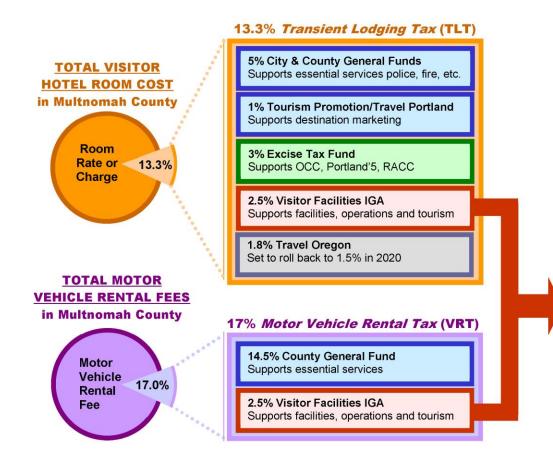

### Visitor Facilities Trust Account (VFTA)

#### **Debt Service for Facility Bonds**

- 1. OCC 2011 Bonds
- 2. Stadium 2001/2013 Bonds
- 3. OCC Hotel Project Bonds

Support for Operations, Programs, Services, Capital Improvements and Marketing

- 4. OCC Operating Support
- 5. County Visitor Facilities and Operations Support
- 6. Enhanced OCC Marketing
- 7. Convention Visitor Public Transit Passes
- 8. Visitor Development Fund, Inc.
- 9. Portland'5 Operations Support
- 10 Rose Quarter Facilities and City Tourism Support

#### Revenue Stabilization Reserves

- **11. Restricted Reserve** 6/30/17 \$9,837,581
- **12. Bond Redemption Reserve** 6/30/17 \$10,593,887