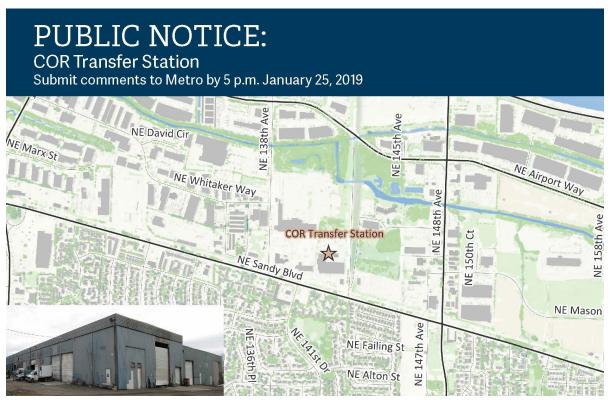

### **Attachment 1: Images**

Metro
600 NE Grand Ave.
Portland, OR 97232-2736

Attachment 1 to Staff Report for Ordinance No. 19-1435

Photo 1: Public notice post card, front

COR Transfer Station submitted an application for a new Metro solid waste franchise to receive garbage generated within the Metro region for reloading and transport to a landfill for disposal. COR Transfer is a locally owned and operated subsidiary of City of Roses Disposal and Recycling.

Please refer to **oregonmetro.gov/solidwastepublicnotices** for more information about the license application.

Location: 4530 NE 138th Ave, Portland, Oregon

#### Written comments must be submitted by 5 p.m. January 25, 2019.

Metro Solid Waste Information Compliance & Cleanup 600 NE Grand Ave., Portland, OR 97232

Fax: 503-813-7544 Email: SWICC@oregonmetro.gov