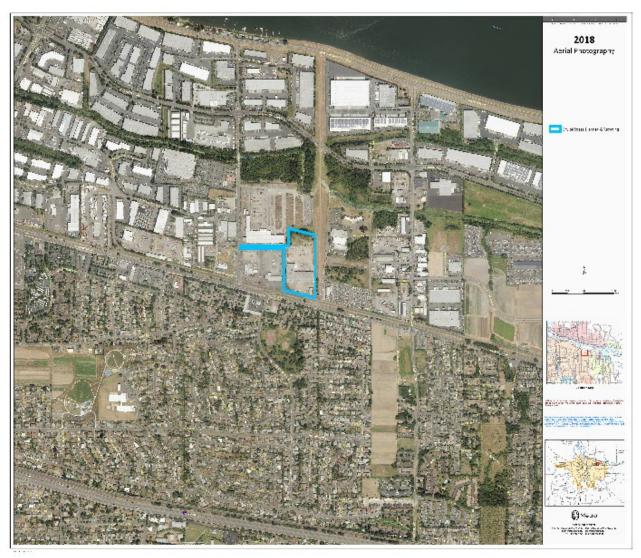

Photo 2: Public notice post card, back

Page 1 of 4

Attachment 1 to Staff Report for Ordinance No. 19-1435

Photo 3: Aerial photo of COR Transfer Station located at 4530 NE 138<sup>th</sup> Ave in Portland