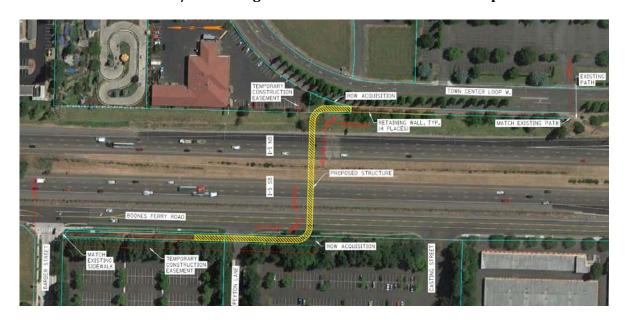

Key 21423 Meyers Rd: OR213 - High School Ave (Oregon City)

Key 20454 I-5 Bike/Ped O-xing: SW Barber - SW Town Center Loop