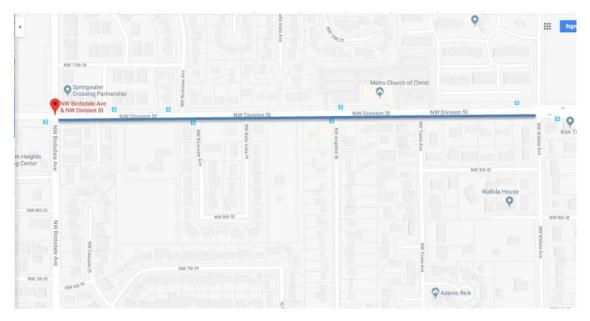

Key 16986 SE Division St Improvements: Wallula-Birdsdale

PROJECT LOCATION
ODOT REGION 1

PROJECT LOCATION
Oregon City

Region 1 ACT

Clackamas County

MEYERS RD: OR213 
PROJECT LOCATION HIGH SCHOOL AVE (OREGON CITY)