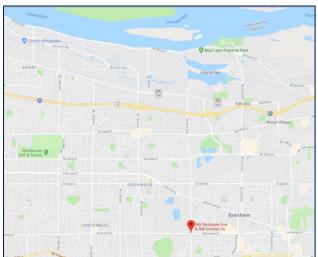

Key 16986 SE Division St Improvements: Wallula-Birdsdale

PROJECT LOCATION
ODOT REGION 1

PROJECT LOCATION
Oregon City

Region 1 ACT

Clackamas County

MEYERS RD: OR213 
PROJECT LOCATION HIGH SCHOOL AVE (OREGON CITY)