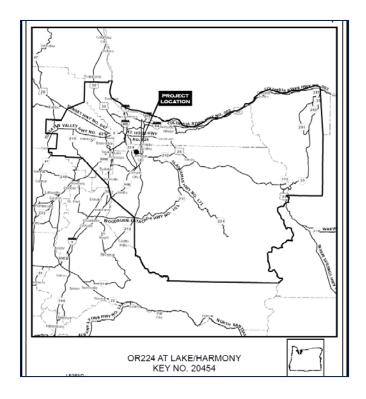

- Key 20810 Molalla Ave: Beaver Creek Rd to OR213
- Key 20451- OR8 at River Rd & OR224 at Lake Rd
- Key 20454 OR224 at Lake/Harmony
- Key 20507 OR213 (82nd Ave) at Madison High School
- Key 20430 I-5: Marine Dr Fremont Bridge
- Key 20481 I-405: Fremont (Willamette River) Bridge
- Key 20484 SW Multnomah Blvd over I-5
- Key 20702 OR99W SB Ramp to I-5 SB (Capitol Highway Interchange)
- Key 20465 OR99W: Barbur Boulevard Northbound Connection Bridge
- Key 20298 I-84: Fairview Marine Drive

Key 20810 Molalla Ave: Beaver Creek Rd to OR213

Key 20451 OR8 at River Rd & OR224 at Lake Rd

STIP PROJECT LOCATION ODOT REGION 1 1 INTERNATI WAY Region 1 ACT HARMONY RD CONNI, NO. 4 CONN Clackamas County JECT LOC/ SILVERLEAF Milwauk CASA DEL LA CRESTA 딫 B R Ŗ AYLA On Ŗ CARRIE 10 CAMPANARIO RD LEGEND OR224 AT LAKE/HARMONY KEY NO. 20454 HYDRO LOCAL RO