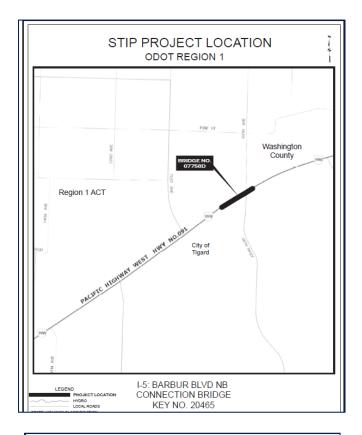

Key 20465 OR99W: Barbur Boulevard Northbound Connection Bridge

Key 20298 I-84: Fairview - Marine Drive

Page **11** of **11**