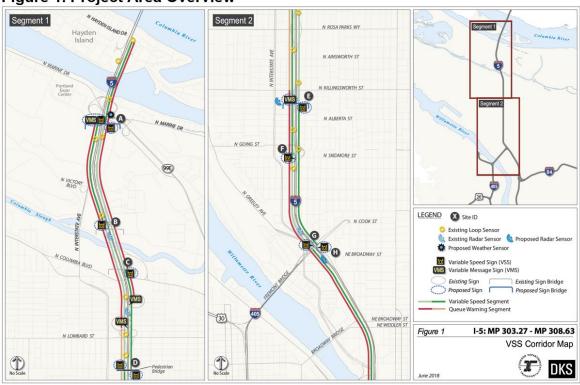

Key 20507 OR213 (82nd Ave) at Madison High School

Key 20430 I-5: Marine Dr - Fremont Bridge

Figure 1. Project Area Overview

Key 20484 SW Multnomah Blvd over I-5

Key 20702 OR99W SB Ramp to I-5 SB (Capitol Highway Interchange)