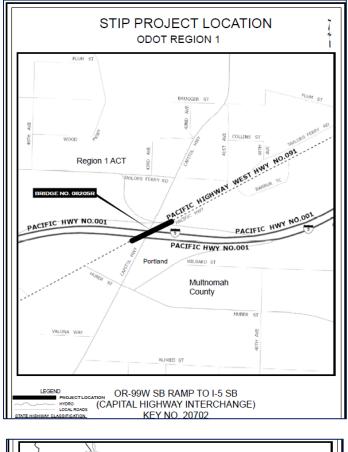

Key 20507 OR213 (82nd Ave) at Madison High School

Key 20430 I-5: Marine Dr - Fremont Bridge

Figure 1. Project Area Overview

Key 20484 SW Multnomah Blvd over I-5

Key 20702 OR99W SB Ramp to I-5 SB (Capitol Highway Interchange)