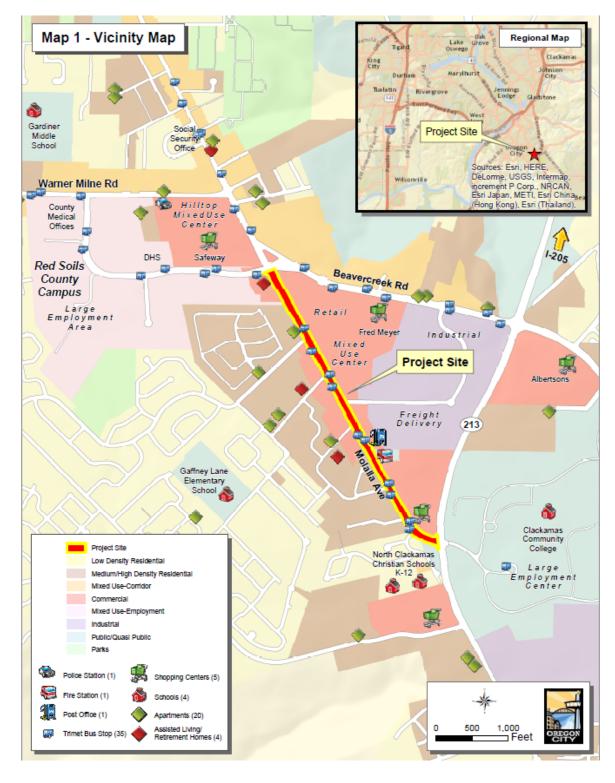

- Key 20810 Molalla Ave: Beaver Creek Rd to OR213
- Key 20451- OR8 at River Rd & OR224 at Lake Rd
- Key 20454 OR224 at Lake/Harmony
- Key 20507 OR213 (82nd Ave) at Madison High School
- Key 20430 I-5: Marine Dr Fremont Bridge
- Key 20481 I-405: Fremont (Willamette River) Bridge
- Key 20484 SW Multnomah Blvd over I-5
- Key 20702 OR99W SB Ramp to I-5 SB (Capitol Highway Interchange)
- Key 20465 OR99W: Barbur Boulevard Northbound Connection Bridge
- Key 20298 I-84: Fairview Marine Drive

Key 20810 Molalla Ave: Beaver Creek Rd to OR213

Key 20451 OR8 at River Rd & OR224 at Lake Rd

STIP PROJECT LOCATION ODOT REGION 1 1 INTERNATI WAY Region 1 ACT HARMONY RD CONNI, NO. 4 CONN Clackamas County JECT LOC/ SILVERLEAF Milwauk CASA DEL LA CRESTA 딫 B R Ŗ AYLA On Ŗ CARRIE 10 CAMPANARIO RD LEGEND OR224 AT LAKE/HARMONY KEY NO. 20454 HYDRO LOCAL RO