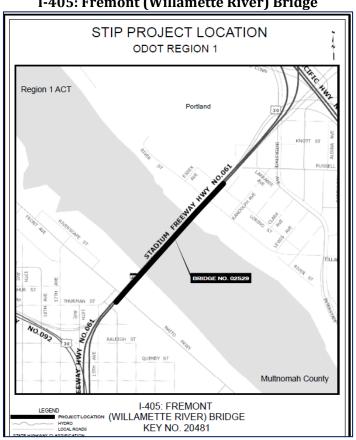

- Key 20810 Molalla Ave: Beaver Creek Rd to OR213
- Key 20451- OR8 at River Rd & OR224 at Lake Rd
- Key 20454 OR224 at Lake/Harmony
- Key 20507 OR213 (82nd Ave) at Madison High School
- Key 20430 I-5: Marine Dr Fremont Bridge
- Key 20481 I-405: Fremont (Willamette River) Bridge
- Key 20484 SW Multnomah Blvd over I-5
- Key 20702 OR99W SB Ramp to I-5 SB (Capitol Highway Interchange)
- Key 20465 OR99W: Barbur Boulevard Northbound Connection Bridge
- Key 20298 I-84: Fairview Marine Drive