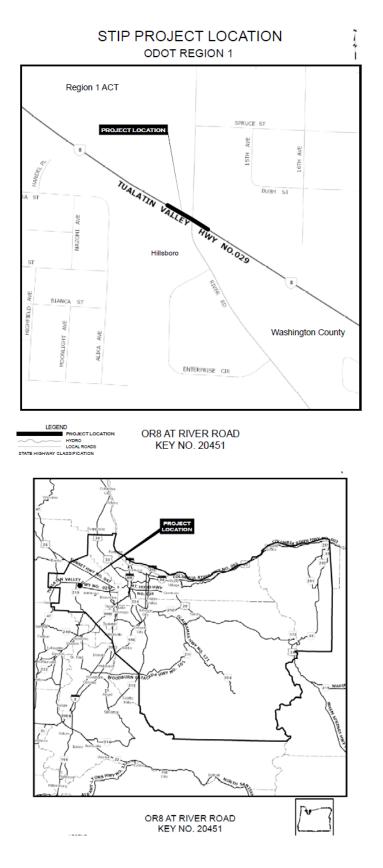

- Key 20810 Molalla Ave: Beaver Creek Rd to OR213
- Key 20451- OR8 at River Rd & OR224 at Lake Rd
- Key 20454 OR224 at Lake/Harmony
- Key 20507 OR213 (82nd Ave) at Madison High School
- Key 20430 I-5: Marine Dr Fremont Bridge
- Key 20481 I-405: Fremont (Willamette River) Bridge
- Key 20484 SW Multnomah Blvd over I-5
- Key 20702 OR99W SB Ramp to I-5 SB (Capitol Highway Interchange)
- Key 20465 OR99W: Barbur Boulevard Northbound Connection Bridge
- Key 20298 I-84: Fairview Marine Drive

Key 20810 Molalla Ave: Beaver Creek Rd to OR213

Key 20451 OR8 at River Rd & OR224 at Lake Rd

STIP PROJECT LOCATION ODOT REGION 1 1 INTERNATI WAY Region 1 ACT HARMONY RD CONNI, NO. 4 CONN Clackamas County JECT LOC/ SILVERLEAF Milwauk CASA DEL LA CRESTA 딫 B R Ŗ AYLA On Ŗ CARRIE 10 CAMPANARIO RD LEGEND OR224 AT LAKE/HARMONY KEY NO. 20454 HYDRO LOCAL RO