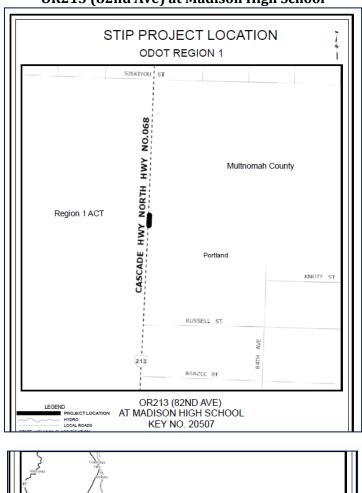

Key 20507 OR213 (82nd Ave) at Madison High School

Key 20430 I-5: Marine Dr - Fremont Bridge

Figure 1. Project Area Overview

Key 20484 SW Multnomah Blvd over I-5

Key 20702 OR99W SB Ramp to I-5 SB (Capitol Highway Interchange)