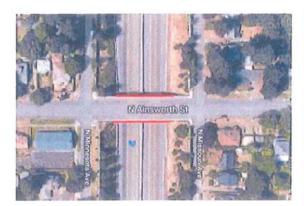

## Bridge # 02163A, NE 102nd Ave over I-84, Protective Fencing

Bridge # 09000, N Ainsworth St over I-5, Protective Fence

Bridge #13514L, RR Service Rd over I-84 and I-205 Protective Fence

Bridge # 09722, NW Helvetia Rd Conn over US26, Protective Fence