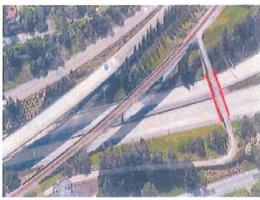

And bridge rail retrofit of Bridge #08996

Bridge #09007, N Alberta St over I-5, 235' Protective Fence

Bridge #13523, SE Washington St over I-205, 500' Protective Fence

And bridge rail retrofit of Bridge #09007 and #13523

Bridge #09569, Kruse Way over I-5, 440' Protective Fence

Bridge #9623, SE Lake Rd over OR224, 392' Protective Fence

And bridge rail retrofit of Bridge #09569 and #9623