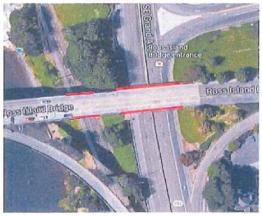

## Bridge, Locations, & estimated Dimensions:

Bridge #05054, US26 Ross Island Bridge over I-5, 993' Protective Fence

Bridge #06767A, US26 Ross Island Bridge over SE Grand Ave/SE McLoughlin Blvd, 227' Protective Fence

Protective screening to also cover the railroad tracks.

Bridge #08996, N Lombard St over I-5, 286' Protective Fence

Bridge #08194, Hwy 3 over I-5, 372' Protective Fence Install protective fencing on the sidewalk side only.