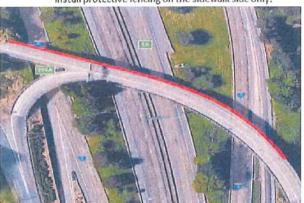

Protective screening to also cover the railroad tracks.

Bridge #08996, N Lombard St over I-5, 286' Protective Fence

Bridge #08194, Hwy 3 over I-5, 372' Protective Fence Install protective fencing on the sidewalk side only.