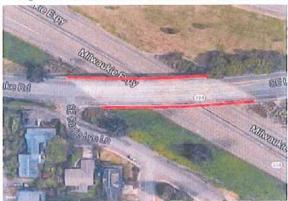

## Bridge, Locations, & estimated Dimensions:

Bridge #05054, US26 Ross Island Bridge over I-5, 993' Protective Fence

Bridge #06767A, US26 Ross Island Bridge over SE Grand Ave/SE McLoughlin Blvd, 227' Protective Fence

Protective screening to also cover the railroad tracks.

Bridge #08996, N Lombard St over I-5, 286' Protective Fence

Bridge #08194, Hwy 3 over I-5, 372' Protective Fence Install protective fencing on the sidewalk side only.