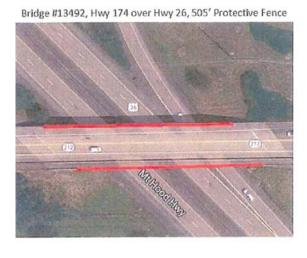

## Bridge, Locations, & estimated Dimensions:

Bridge #05054, US26 Ross Island Bridge over I-5, 993' Protective Fence

Bridge #06767A, US26 Ross Island Bridge over SE Grand Ave/SE McLoughlin Blvd, 227' Protective Fence

Protective screening to also cover the railroad tracks.

Bridge #08996, N Lombard St over I-5, 286' Protective Fence

Bridge #08194, Hwy 3 over I-5, 372' Protective Fence Install protective fencing on the sidewalk side only.