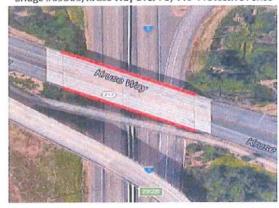

Bridge #09569, Kruse Way over I-5, 440' Protective Fence

Bridge #9623, SE Lake Rd over OR224, 392' Protective Fence

And bridge rail retrofit of Bridge #09569 and #9623