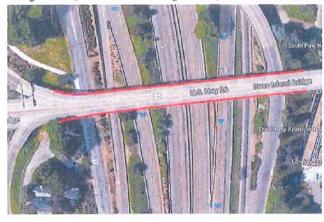

## Bridge, Locations, & estimated Dimensions:

Bridge #05054, US26 Ross Island Bridge over I-5, 993' Protective Fence

Bridge #06767A, US26 Ross Island Bridge over SE Grand Ave/SE McLoughlin Blvd, 227' Protective Fence

Protective screening to also cover the railroad tracks.

Bridge #08996, N Lombard St over I-5, 286' Protective Fence

Bridge #08194, Hwy 3 over I-5, 372' Protective Fence Install protective fencing on the sidewalk side only.