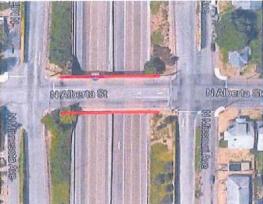

And bridge rail retrofit of Bridge #08996

Bridge #09007, N Alberta St over I-5, 235' Protective Fence

Bridge #13523, SE Washington St over I-205, 500' Protective Fence

And bridge rail retrofit of Bridge #09007 and #13523