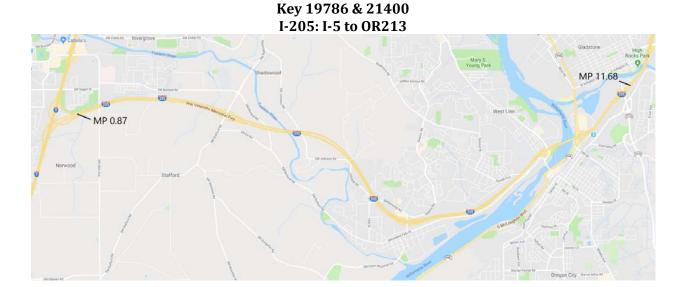

## **BACKROUND**

Available project location maps and OTC request letters are included in this attachment to the staff report for reference for their applicable projects. Maps are included for:

- Key 19786 & 21400 - I-205: I-5 to OR213