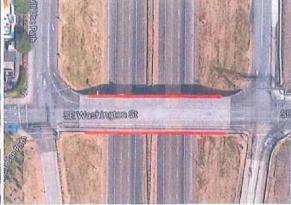

And bridge rail retrofit of Bridge #08996

Bridge #09007, N Alberta St over I-5, 235' Protective Fence

Bridge #13523, SE Washington St over I-205, 500' Protective Fence

And bridge rail retrofit of Bridge #09007 and #13523