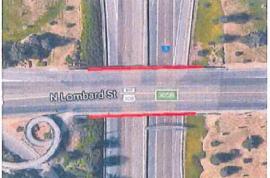

Protective screening to also cover the railroad tracks.

Bridge #08996, N Lombard St over I-5, 286' Protective Fence

Bridge #08194, Hwy 3 over I-5, 372' Protective Fence Install protective fencing on the sidewalk side only.