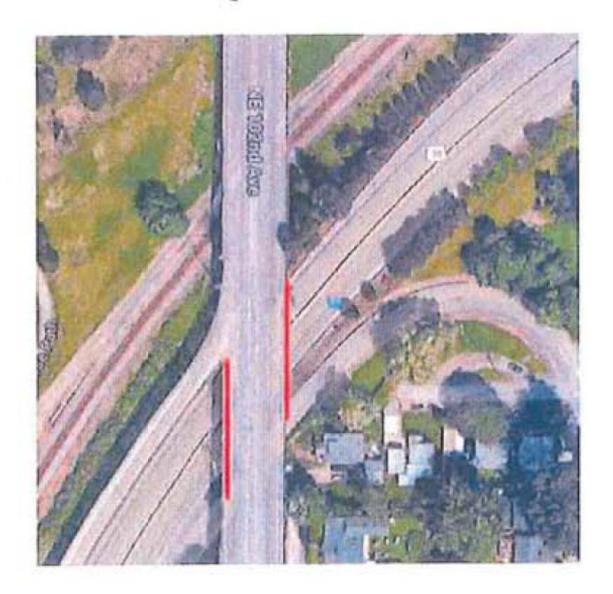

## Bridge # 02163A, NE 102nd Ave over I-84, Protective Fencing

Bridge # 09000, N Ainsworth St over I-5, Protective Fence

Bridge #13514L, RR Service Rd over I-84 and I-205 Protective Fence

Bridge # 09722, NW Helvetia Rd Conn over US26, Protective Fence