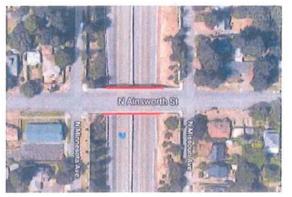

## Bridge # 02163A, NE 102<sup>nd</sup> Ave over I-84, Protective Fencing

Bridge # 09000, N Ainsworth St over I-5, Protective Fence

Bridge #13514L, RR Service Rd over I-84 and I-205 Protective Fence

Bridge # 09722, NW Helvetia Rd Conn over US26, Protective Fence