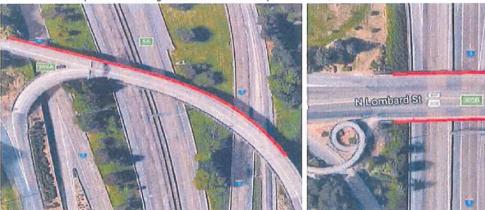

Bridge #06767A, US26 Ross Island Bridge over SE Grand Ave/SE McLoughlin Blvd, 227' Protective Fence

Protective screening to also cover the railroad tracks.

Bridge #08194, Hwy 3 over I-5, 372' Protective Fence Install protective fencing on the sidewalk side only. Bridge #08996, N Lombard St over I-5, 286' Protective Fence

And bridge rail retrofit of Bridge #08996

And bridge rail retrofit of Bridge #09007 and #13523

Bridge #09569, Kruse Way over I-5, 440' Protective Fence

Reness Delego

And bridge rail retrofit of Bridge #09569 and #9623