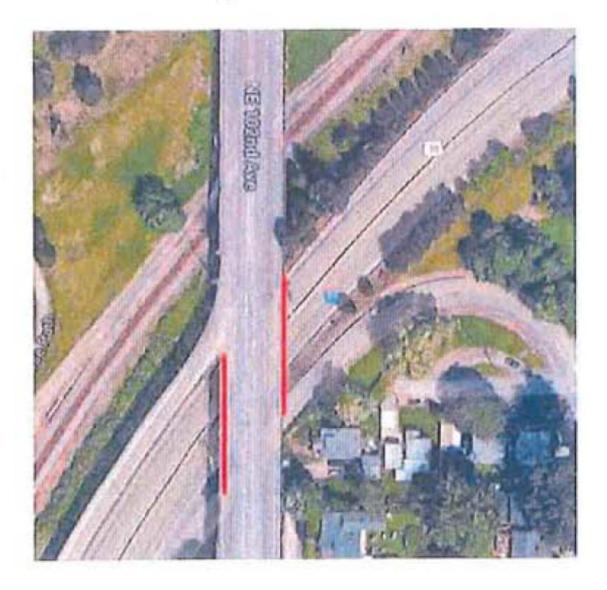

## Bridge # 02163A, NE 102<sup>nd</sup> Ave over I-84, Protective Fencing

Bridge # 09000, N Ainsworth St over I-5, Protective Fence

Bridge #13514L, RR Service Rd over I-84 and I-205 Protective Fence

Bridge # 09722, NW Helvetia Rd Conn over US26, Protective Fence