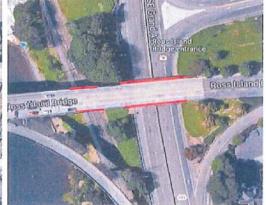

Bridge #06767A, US26 Ross Island Bridge over SE Grand Ave/SE McLoughlin Blvd, 227' Protective Fence

Protective screening to also cover the railroad tracks.

Bridge #08194, Hwy 3 over I-5, 372' Protective Fence Install protective fencing on the sidewalk side only. Bridge #08996, N Lombard St over I-5, 286' Protective Fence