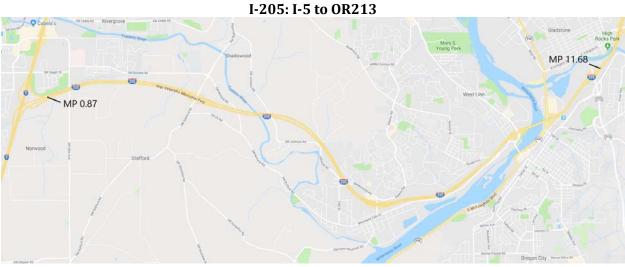

## Key 19786 & 21400 I-205: I-5 to 0R213

Key 19918 Region 1: Bridge Screening and Rail Retrofit

Bridge, Locations, & estimated Dimensions:

Bridge #05054, US26 Ross Island Bridge over I-5, 993' Protective Fence