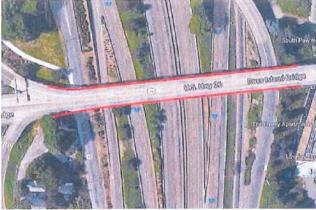

## Key 19786 & 21400 I-205: I-5 to 0R213

Key 19918 Region 1: Bridge Screening and Rail Retrofit

Bridge, Locations, & estimated Dimensions:

Bridge #05054, US26 Ross Island Bridge over I-5, 993' Protective Fence

Bridge #06767A, US26 Ross Island Bridge over SE Grand Ave/SE McLoughlin Blvd, 227' Protective Fence

Protective screening to also cover the railroad tracks.

Bridge #08194, Hwy 3 over I-5, 372' Protective Fence Install protective fencing on the sidewalk side only. Bridge #08996, N Lombard St over I-5, 286' Protective Fence