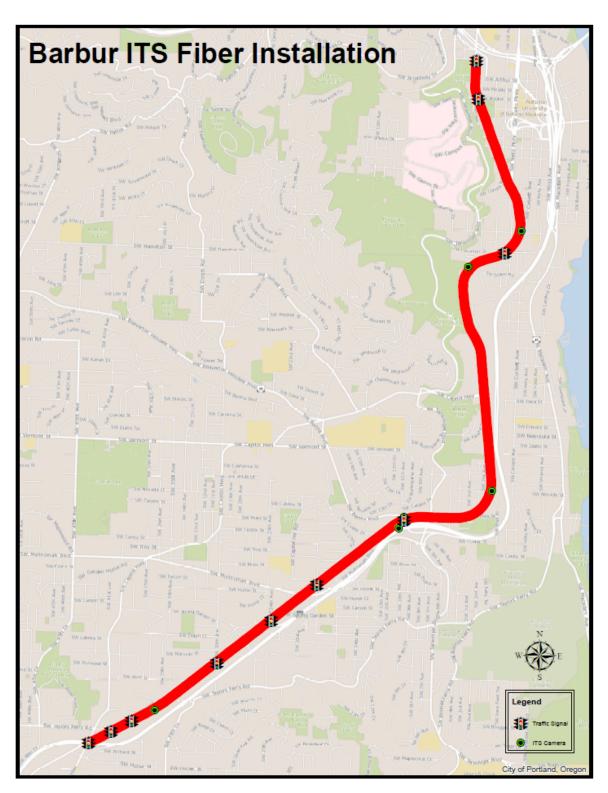

Bridge #13492, Hwy 174 over Hwy 26, 505' Protective Fence

Key 18316 SW Barbur Blvd: SW Caruthers St - SW Capitol Hwy