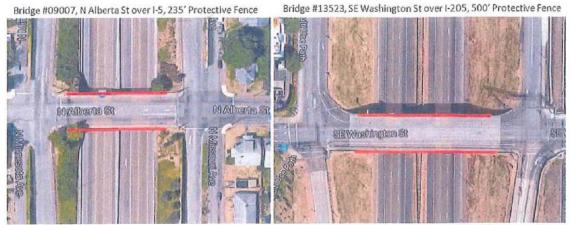

And bridge rail retrofit of Bridge #08996

And bridge rail retrofit of Bridge #09007 and #13523

Bridge #09569, Kruse Way over I-5, 440' Protective Fence

Reness Delego

And bridge rail retrofit of Bridge #09569 and #9623