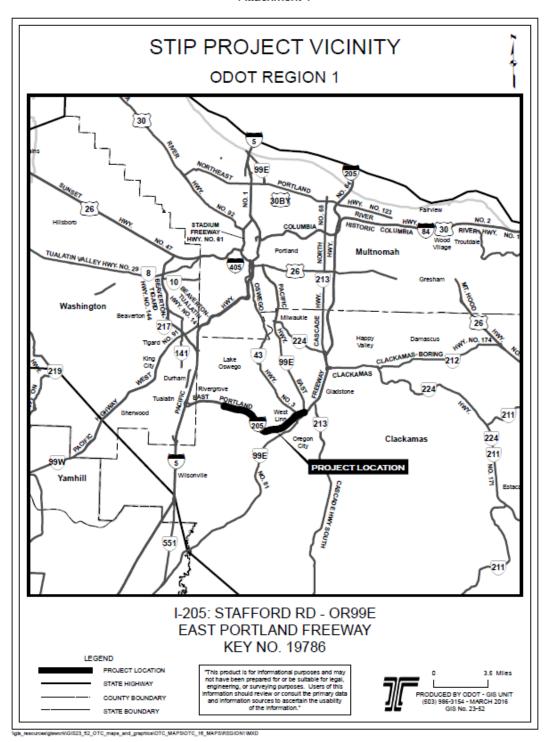

**Key 19786** I-205: Stafford Rd to OR99E

Key 23171
I-5 and I-205: Portland Metropolitan Value Pricing Program

Attachment 1 to the October 2018 Formal MTIP Amendment Staff Report: Project Location Maps

STIP PROJECT LOCATION **ODOT REGION 1** GREEN TREE RD GLADSTONE OVR LK. RD Region 1 LAKÉ OSWEGO ACT SUNCREST DR CHILDS RD ARLINGTON NOSNHO 82ND DR BORLAND RD PROJECT LOCATIONS WEST LINN PARKERRD ISTHST 12THST Clackamas THIST County MALAMETTE FALLS PEARL ST AN ERS RD ADVANCE RD OREGON CITY I-205: STAFFORD RD - OR99E LEGEND EAST PORTLAND FREEWAY PROJECT LOCATION STATE HIGHWAY CLASSIFICATION KEY NO. 19786 INTERSTATE STATEWIDE This product is for informational purposes and may not have been prepared for or be suitable for legal, engineering, or surveying purposes. Users of this information should review or consult the primary data and information sources to ascertain the usability of the information." REGIONAL / DISTRICT REGIONAL BOUNDARY RODUCED BY ODOT - GIS UNIT (503) 986-3154 - MARCH 2016 GIS No. 23-52 COUNTY BOUNDARY ACT BOUNDARY