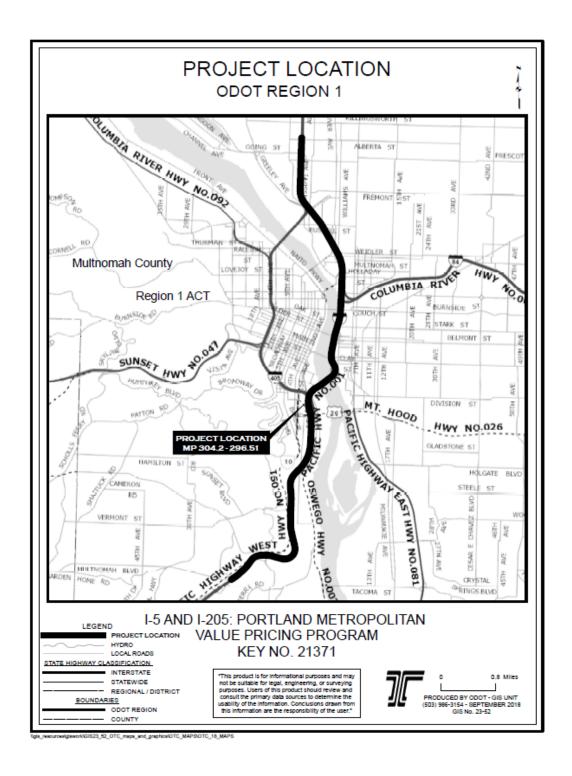

Key 23171
I-5 and I-205: Portland Metropolitan Value Pricing Program

Attachment 1 to the October 2018 Formal MTIP Amendment Staff Report: Project Location Maps

STIP PROJECT LOCATION **ODOT REGION 1** GREEN TREE RD GLADSTONE OVR LK. RD Region 1 LAKÉ OSWEGO ACT SUNCREST DR CHILDS RD ARLINGTON NOSNHO 82ND DR BORLAND RD PROJECT LOCATIONS WEST LINN PARKERRD ISTHST 12THST Clackamas THIST County MALAMETTE FALLS PEARL ST AN ERS RD ADVANCE RD OREGON CITY I-205: STAFFORD RD - OR99E LEGEND EAST PORTLAND FREEWAY PROJECT LOCATION STATE HIGHWAY CLASSIFICATION KEY NO. 19786 INTERSTATE STATEWIDE This product is for informational purposes and may not have been prepared for or be suitable for legal, engineering, or surveying purposes. Users of this information should review or consult the primary data and information sources to ascertain the usability of the information." REGIONAL / DISTRICT REGIONAL BOUNDARY RODUCED BY ODOT - GIS UNIT (503) 986-3154 - MARCH 2016 GIS No. 23-52 COUNTY BOUNDARY ACT BOUNDARY