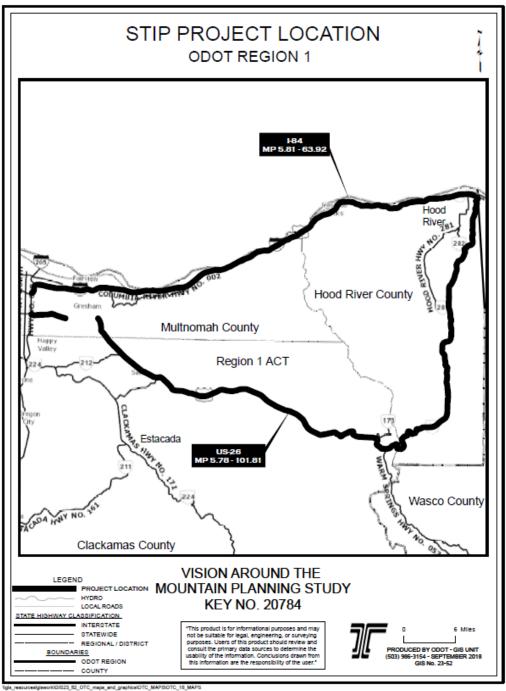

## Attachment 1

**Key 20488**North Dakota Street: Fanno Creek Bridge

**Key 20784**Vision Around the Mountains Planning Study