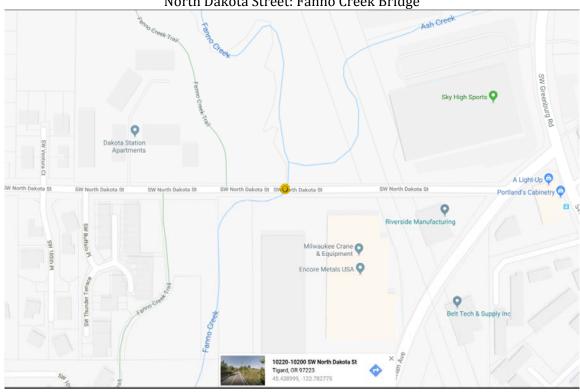

## Attachment 1

**Key 20488**North Dakota Street: Fanno Creek Bridge

**Key 20784**Vision Around the Mountains Planning Study