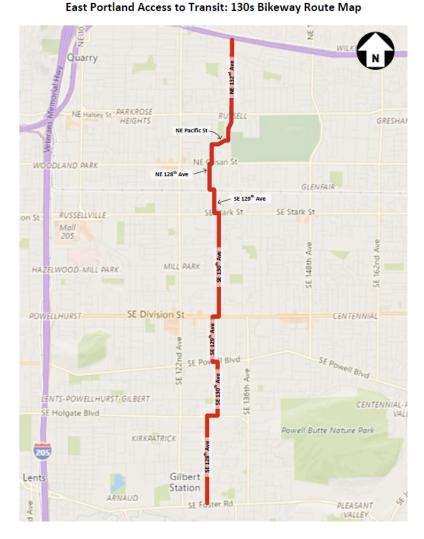

**Key 18021**East Portland Active Transportation to Transit (Portland)

East Portland Access to Transit: SE Division St Sidewalk Infill Limits Map

PROJECT VICINITY **ODOT REGION 1** I-5 AND I-205: PORTLAND METROPOLITAN VALUE PRICING PROGRAM KEY NO. 21371 LEGEND "This product is for informational purposes and may not be suitable for legal, engineering, or surveying purposes. Users of this product should review and consult the primary data sources to determine the cusability of the information. Conclusions drawn from this information are the responsibility of the user." PRODUCED BY ODOT - GIS UNIT (503) 986-3154 - SEPTEMBER 2018 GIS No. 23-52 STATE BOUNDARY