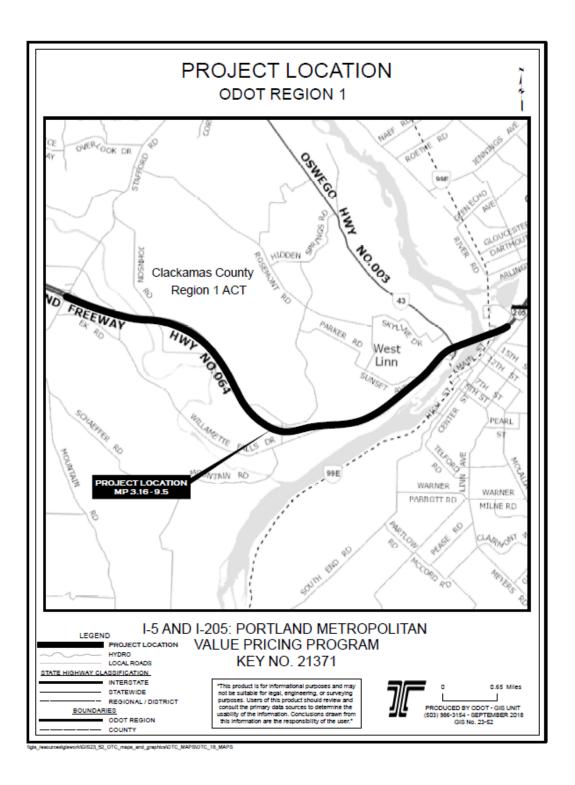

Key 23171
I-5 and I-205: Portland Metropolitan Value Pricing Program

Attachment 1 to the October 2018 Formal MTIP Amendment Staff Report: Project Location Maps

STIP PROJECT LOCATION **ODOT REGION 1** GREEN TREE RD GLADSTONE OVR LK. RD Region 1 LAKÉ OSWEGO ACT SUNCREST DR CHILDS RD ARLINGTON NOSNHO 82ND DR BORLAND RD PROJECT LOCATIONS WEST LINN PARKERRD ISTHST 12THST Clackamas THIST County MALAMETTE FALLS PEARL ST AN ERS RD ADVANCE RD OREGON CITY I-205: STAFFORD RD - OR99E LEGEND EAST PORTLAND FREEWAY PROJECT LOCATION STATE HIGHWAY CLASSIFICATION KEY NO. 19786 INTERSTATE STATEWIDE This product is for informational purposes and may not have been prepared for or be suitable for legal, engineering, or surveying purposes. Users of this information should review or consult the primary data and information sources to ascertain the usability of the information." REGIONAL / DISTRICT REGIONAL BOUNDARY RODUCED BY ODOT - GIS UNIT (503) 986-3154 - MARCH 2016 GIS No. 23-52 COUNTY BOUNDARY ACT BOUNDARY