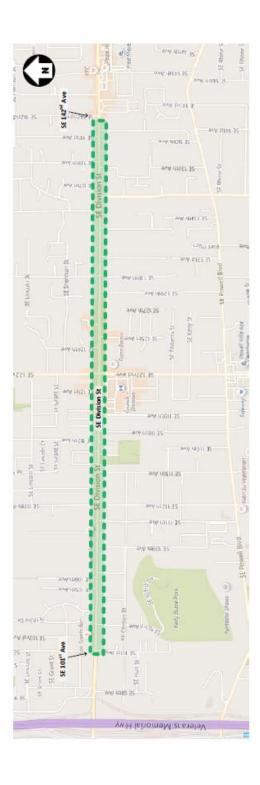

**Key 18021**East Portland Active Transportation to Transit (Portland)

East Portland Access to Transit: SE Division St Sidewalk Infill Limits Map

PROJECT VICINITY **ODOT REGION 1** I-5 AND I-205: PORTLAND METROPOLITAN VALUE PRICING PROGRAM KEY NO. 21371 LEGEND "This product is for informational purposes and may not be suitable for legal, engineering, or surveying purposes. Users of this product should review and consult the primary data sources to determine the cusability of the information. Conclusions drawn from this information are the responsibility of the user." PRODUCED BY ODOT - GIS UNIT (503) 986-3154 - SEPTEMBER 2018 GIS No. 23-52 STATE BOUNDARY