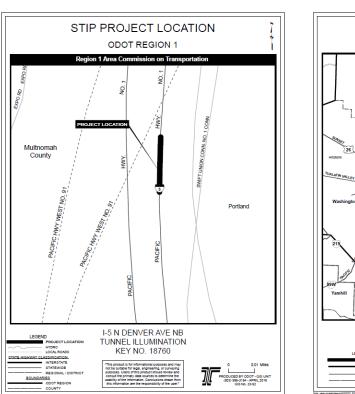

### BACKROUND

Available project location maps are included in this attachment to the staff report for reference for their applicable projects. Maps are included for:

- Key 18760 I-5: N Denver Ave NB tunnel illumination
- Key 18761 OR217: SW Allen Blvd & Denny Rd Interchanges
- Key 20450 I-5 at I-205 Interchange
- Key 20475 I-205 at OR43
- Key 19652 I-5 Marquam Br Electrical & Lighting System Replace
- Key 18769 OR99E:Rockfall Oregon City Tunnel to Old Canemah Park
- Key 20413 US30BY (Lombard) North Fiske to North Wilbur
- Key 20415 US30BY (Lombard) at Fenwick
- Key 19720 OR224 (Milwaukie Expressway): SE Pheasant Ct to I-205
- Key 18814 +21340 Connected Cully + Cully Neighborhood Bike and Pedestrian Connections (Portland)
- Key 19723 HSIP 2016 Bike/Ped Improvements Portland
- Key 17268 Red Electric Trail SW Berth Blvd SW Capitol Highway
- Key 19749 Beef Bend Culver Replacement