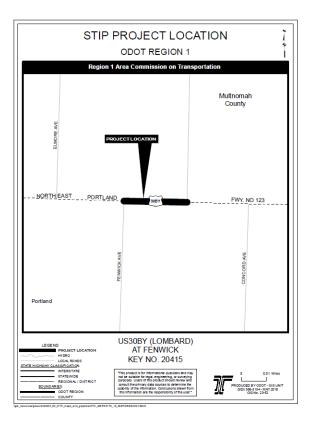

### BACKROUND

Available project location maps are included in this attachment to the staff report for reference for their applicable projects. Maps are included for:

- Key 18760 I-5: N Denver Ave NB tunnel illumination
- Key 18761 OR217: SW Allen Blvd & Denny Rd Interchanges
- Key 20450 I-5 at I-205 Interchange
- Key 20475 I-205 at OR43
- Key 19652 I-5 Marquam Br Electrical & Lighting System Replace
- Key 18769 OR99E:Rockfall Oregon City Tunnel to Old Canemah Park
- Key 20413 US30BY (Lombard) North Fiske to North Wilbur
- Key 20415 US30BY (Lombard) at Fenwick
- Key 19720 OR224 (Milwaukie Expressway): SE Pheasant Ct to I-205
- Key 18814 +21340 Connected Cully + Cully Neighborhood Bike and Pedestrian Connections (Portland)
- Key 19723 HSIP 2016 Bike/Ped Improvements Portland
- Key 17268 Red Electric Trail SW Berth Blvd SW Capitol Highway
- Key 19749 Beef Bend Culver Replacement

**Key18761** OR217: SW Allen Blvd & Denny Rd Interchanges

Key 20450 I-5 at I-205 Interchange

Key 20475 I-205 at OR43

Key 18769 OR99E: Rockfall - Oregon City Tunnel to Old Canemah Park

Key 20413 US30BY (Lombard) North Fiske Ave to North Wilbur