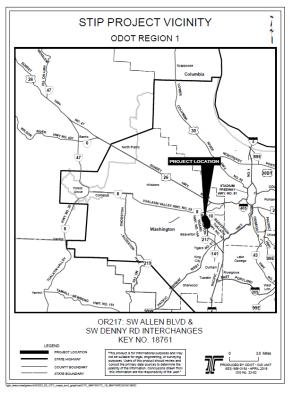

### BACKROUND

Available project location maps are included in this attachment to the staff report for reference for their applicable projects. Maps are included for:

- Key 18760 I-5: N Denver Ave NB tunnel illumination
- Key 18761 OR217: SW Allen Blvd & Denny Rd Interchanges
- Key 20450 I-5 at I-205 Interchange
- Key 20475 I-205 at OR43
- Key 19652 I-5 Marquam Br Electrical & Lighting System Replace
- Key 18769 OR99E:Rockfall Oregon City Tunnel to Old Canemah Park
- Key 20413 US30BY (Lombard) North Fiske to North Wilbur
- Key 20415 US30BY (Lombard) at Fenwick
- Key 19720 OR224 (Milwaukie Expressway): SE Pheasant Ct to I-205
- Key 18814 +21340 Connected Cully + Cully Neighborhood Bike and Pedestrian Connections (Portland)
- Key 19723 HSIP 2016 Bike/Ped Improvements Portland
- Key 17268 Red Electric Trail SW Berth Blvd SW Capitol Highway
- Key 19749 Beef Bend Culver Replacement

**Key18761** OR217: SW Allen Blvd & Denny Rd Interchanges

Key 20450 I-5 at I-205 Interchange

Key 20475 I-205 at OR43

Key 18769 OR99E: Rockfall - Oregon City Tunnel to Old Canemah Park

Key 20413 US30BY (Lombard) North Fiske Ave to North Wilbur