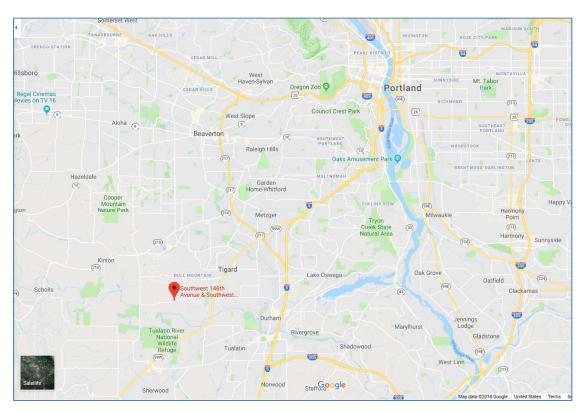

## HSIP 2016 Bike/Ped Improvements (Portland)

KN 19723 Project Vicinity Map

Plot Date: 6/14/2016

Key 19268 Red Electric Trail: SW Bertha Blvd – SW Capitol Highway

Key 19749 Beef Bend Culvert Replacement (Emergency Relief Awarded Project)