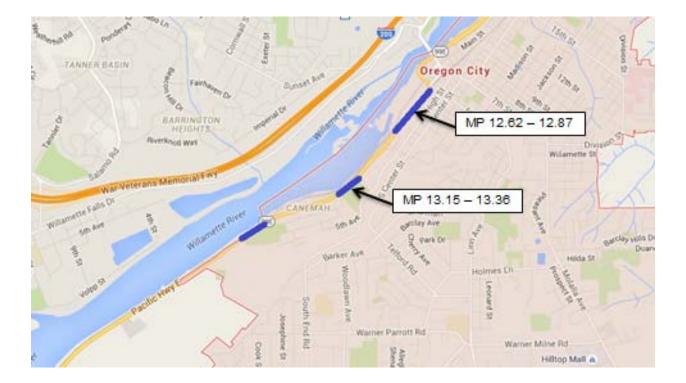

**Key18761** OR217: SW Allen Blvd & Denny Rd Interchanges

Key 20450 I-5 at I-205 Interchange

Key 20475 I-205 at OR43

Key 18769 OR99E: Rockfall - Oregon City Tunnel to Old Canemah Park

Key 20413 US30BY (Lombard) North Fiske Ave to North Wilbur