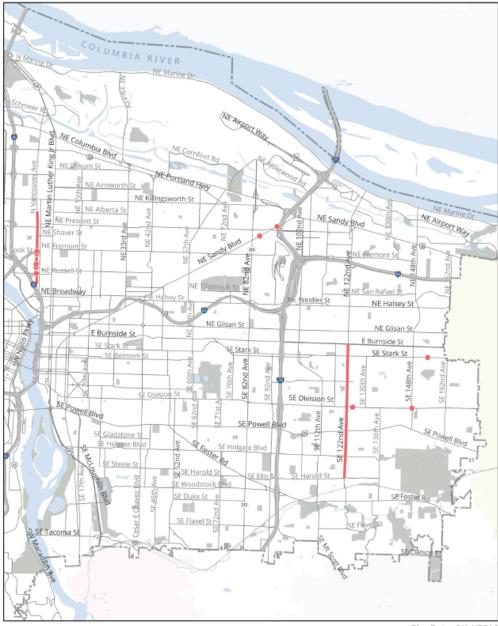

### Key 19723 HSIP 2016 Bike/Ped Improvements Portland

## HSIP 2016 Bike/Ped Improvements (Portland)

KN 19723 Project Vicinity Map

Plot Date: 6/14/2016

Key 19268 Red Electric Trail: SW Bertha Blvd – SW Capitol Highway

Key 19749 Beef Bend Culvert Replacement (Emergency Relief Awarded Project)