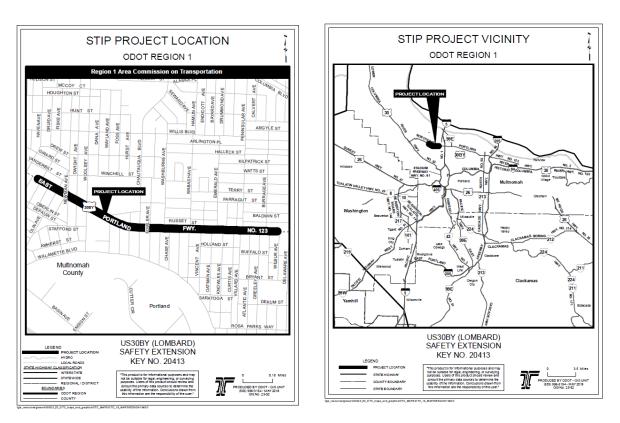

**Key18761** OR217: SW Allen Blvd & Denny Rd Interchanges

Key 20450 I-5 at I-205 Interchange

Key 20475 I-205 at OR43

Key 18769 OR99E: Rockfall - Oregon City Tunnel to Old Canemah Park

Key 20413 US30BY (Lombard) North Fiske Ave to North Wilbur