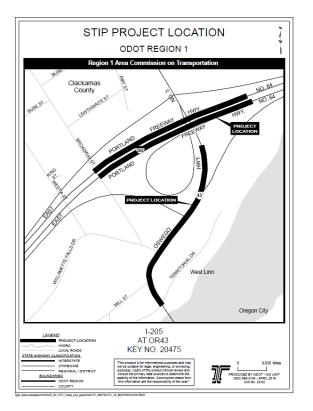

**Key18761** OR217: SW Allen Blvd & Denny Rd Interchanges

Key 20450 I-5 at I-205 Interchange

Key 20475 I-205 at OR43

Key 18769 OR99E: Rockfall - Oregon City Tunnel to Old Canemah Park

Key 20413 US30BY (Lombard) North Fiske Ave to North Wilbur