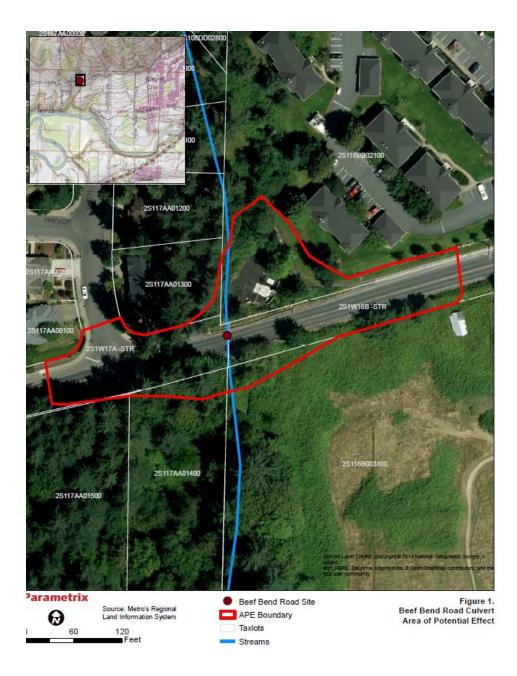

### BACKROUND

Available project location maps are included in this attachment to the staff report for reference for their applicable projects. Maps are included for:

- Key 18760 I-5: N Denver Ave NB tunnel illumination
- Key 18761 OR217: SW Allen Blvd & Denny Rd Interchanges
- Key 20450 I-5 at I-205 Interchange
- Key 20475 I-205 at OR43
- Key 19652 I-5 Marquam Br Electrical & Lighting System Replace
- Key 18769 OR99E:Rockfall Oregon City Tunnel to Old Canemah Park
- Key 20413 US30BY (Lombard) North Fiske to North Wilbur
- Key 20415 US30BY (Lombard) at Fenwick
- Key 19720 OR224 (Milwaukie Expressway): SE Pheasant Ct to I-205
- Key 18814 +21340 Connected Cully + Cully Neighborhood Bike and Pedestrian Connections (Portland)
- Key 19723 HSIP 2016 Bike/Ped Improvements Portland
- Key 17268 Red Electric Trail SW Berth Blvd SW Capitol Highway
- Key 19749 Beef Bend Culver Replacement

## HSIP 2016 Bike/Ped Improvements (Portland)

KN 19723 Project Vicinity Map

Plot Date: 6/14/2016

Key 19268 Red Electric Trail: SW Bertha Blvd – SW Capitol Highway

Key 19749 Beef Bend Culvert Replacement (Emergency Relief Awarded Project)