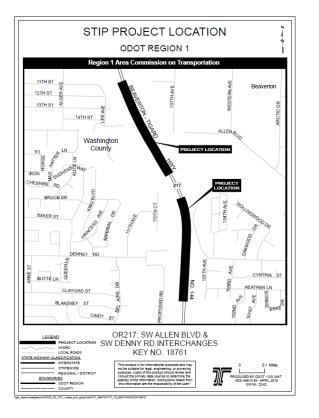

### BACKROUND

Available project location maps are included in this attachment to the staff report for reference for their applicable projects. Maps are included for:

- Key 18760 I-5: N Denver Ave NB tunnel illumination
- Key 18761 OR217: SW Allen Blvd & Denny Rd Interchanges
- Key 20450 I-5 at I-205 Interchange
- Key 20475 I-205 at OR43
- Key 19652 I-5 Marquam Br Electrical & Lighting System Replace
- Key 18769 OR99E:Rockfall Oregon City Tunnel to Old Canemah Park
- Key 20413 US30BY (Lombard) North Fiske to North Wilbur
- Key 20415 US30BY (Lombard) at Fenwick
- Key 19720 OR224 (Milwaukie Expressway): SE Pheasant Ct to I-205
- Key 18814 +21340 Connected Cully + Cully Neighborhood Bike and Pedestrian Connections (Portland)
- Key 19723 HSIP 2016 Bike/Ped Improvements Portland
- Key 17268 Red Electric Trail SW Berth Blvd SW Capitol Highway
- Key 19749 Beef Bend Culver Replacement

**Key18761** OR217: SW Allen Blvd & Denny Rd Interchanges

Key 20450 I-5 at I-205 Interchange

Key 20475 I-205 at OR43

Key 18769 OR99E: Rockfall - Oregon City Tunnel to Old Canemah Park

Key 20413 US30BY (Lombard) North Fiske Ave to North Wilbur