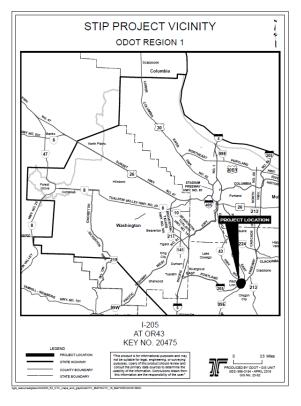

**Key18761** OR217: SW Allen Blvd & Denny Rd Interchanges

Key 20450 I-5 at I-205 Interchange

Key 20475 I-205 at OR43

Key 18769 OR99E: Rockfall - Oregon City Tunnel to Old Canemah Park

Key 20413 US30BY (Lombard) North Fiske Ave to North Wilbur