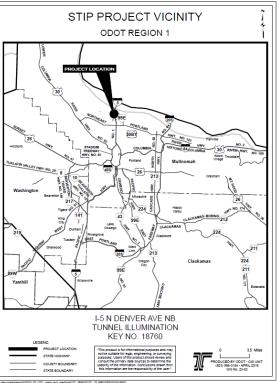

### BACKROUND

Available project location maps are included in this attachment to the staff report for reference for their applicable projects. Maps are included for:

- Key 18760 I-5: N Denver Ave NB tunnel illumination
- Key 18761 OR217: SW Allen Blvd & Denny Rd Interchanges
- Key 20450 I-5 at I-205 Interchange
- Key 20475 I-205 at OR43
- Key 19652 I-5 Marquam Br Electrical & Lighting System Replace
- Key 18769 OR99E:Rockfall Oregon City Tunnel to Old Canemah Park
- Key 20413 US30BY (Lombard) North Fiske to North Wilbur
- Key 20415 US30BY (Lombard) at Fenwick
- Key 19720 OR224 (Milwaukie Expressway): SE Pheasant Ct to I-205
- Key 18814 +21340 Connected Cully + Cully Neighborhood Bike and Pedestrian Connections (Portland)
- Key 19723 HSIP 2016 Bike/Ped Improvements Portland
- Key 17268 Red Electric Trail SW Berth Blvd SW Capitol Highway
- Key 19749 Beef Bend Culver Replacement