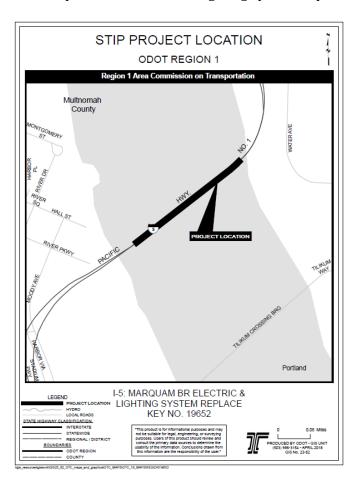

### BACKROUND

Available project location maps are included in this attachment to the staff report for reference for their applicable projects. Maps are included for:

- Key 18760 I-5: N Denver Ave NB tunnel illumination
- Key 18761 OR217: SW Allen Blvd & Denny Rd Interchanges
- Key 20450 I-5 at I-205 Interchange
- Key 20475 I-205 at OR43
- Key 19652 I-5 Marquam Br Electrical & Lighting System Replace
- Key 18769 OR99E:Rockfall Oregon City Tunnel to Old Canemah Park
- Key 20413 US30BY (Lombard) North Fiske to North Wilbur
- Key 20415 US30BY (Lombard) at Fenwick
- Key 19720 OR224 (Milwaukie Expressway): SE Pheasant Ct to I-205
- Key 18814 +21340 Connected Cully + Cully Neighborhood Bike and Pedestrian Connections (Portland)
- Key 19723 HSIP 2016 Bike/Ped Improvements Portland
- Key 17268 Red Electric Trail SW Berth Blvd SW Capitol Highway
- Key 19749 Beef Bend Culver Replacement