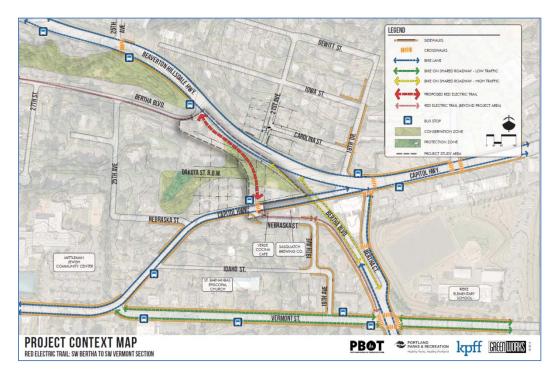

## HSIP 2016 Bike/Ped Improvements (Portland)

KN 19723 Project Vicinity Map

Plot Date: 6/14/2016

Key 19268 Red Electric Trail: SW Bertha Blvd – SW Capitol Highway

Key 19749 Beef Bend Culvert Replacement (Emergency Relief Awarded Project)