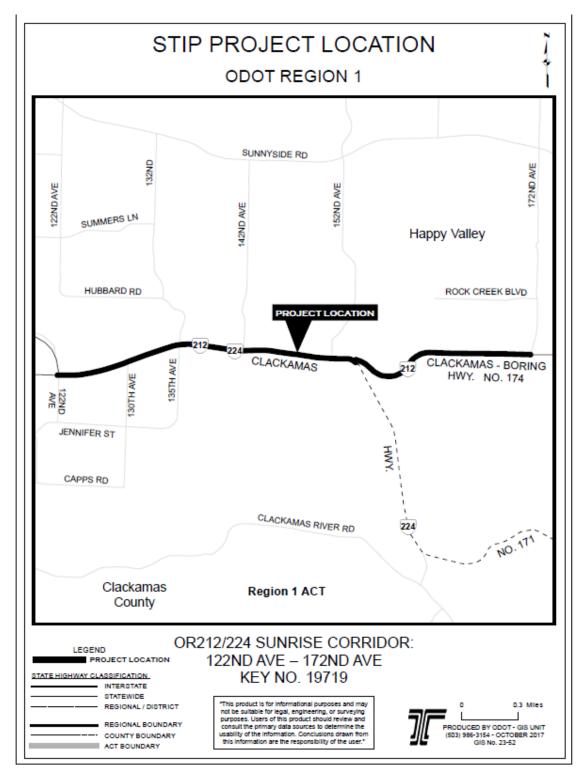

Key 19720 OR224 (Milwaukie Expressway): SE Rusk Rd - I-205, ODOT

is\_resources/giseorkiGI623\_52\_OTC\_maps\_and\_graphics/OTC\_MAPSIOTC\_17\_MAPSIREGION1WXD

Key 19721 I-205: OR224 (Sunrise Expressway) - Sunnybrook Blvd