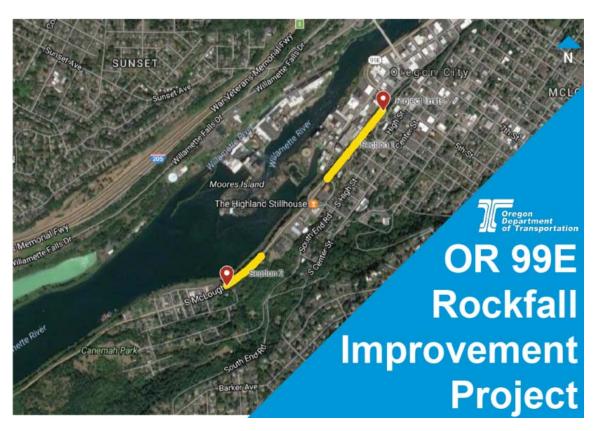

MTIP Formal Amendment Staff Report – Project Location Maps |

## BACKROUND

Available project location maps are included in this attachment to the staff report for projects included.



COMMUNICATIONS UPGRADE ONLY

SCATS EXPANSION
Signal Communication Cable Install
96 Strand Fiber Optic
12 Strand Fiber Optic
Variable Message Sign
We Arterial VMS

**Key 18306** East Metro Connections ITS, City of Gresham





Key 18807 OR99W: SW Royalty Parkway - SE Durham Rd (King City)

K18807: SW Royalty Pkwy - SW Durham Rd

SW Royalty Pkwy, MP 11.22

SW Durham Rd, MP 11.38









Key 19720 OR224 (Milwaukie Expressway): SE Rusk Rd - I-205, ODOT

is\_resources/giseorkiGI623\_52\_OTC\_maps\_and\_graphics/OTC\_MAPSIOTC\_17\_MAPSIREGION1WXD



Key 19721 I-205: OR224 (Sunrise Expressway) - Sunnybrook Blvd



Key 18769 OR99E: Rockfall - Oregon City Tunnel to Old Canemah Park, ODOT