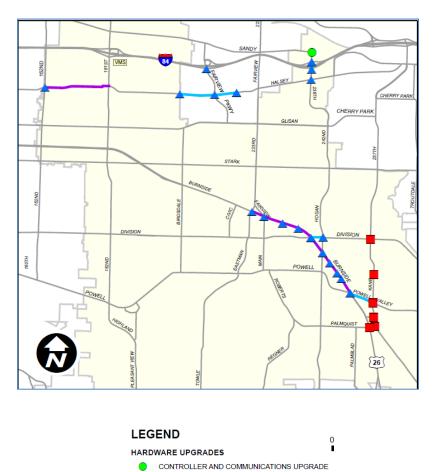

Key 19720 OR224 (Milwaukie Expressway): SE Rusk Rd - I-205, ODOT

is\_resources/giseorkiGI623\_52\_OTC\_maps\_and\_graphics/OTC\_MAPSIOTC\_17\_MAPSIREGION1WXD

Key 19721 I-205: OR224 (Sunrise Expressway) - Sunnybrook Blvd