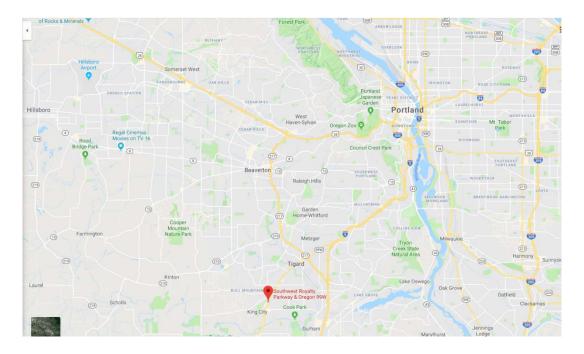

**Key 18306** East Metro Connections ITS, City of Gresham

Key 18807 OR99W: SW Royalty Parkway - SE Durham Rd (King City)

K18807: SW Royalty Pkwy - SW Durham Rd

SW Royalty Pkwy, MP 11.22

SW Durham Rd, MP 11.38