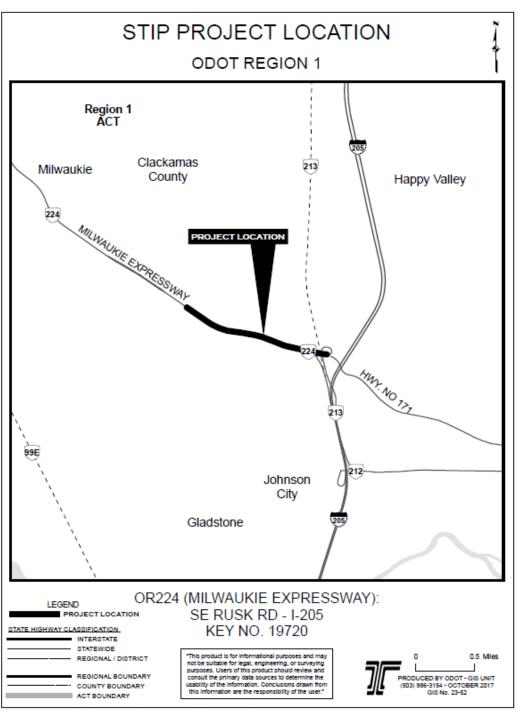

Key 19720 OR224 (Milwaukie Expressway): SE Rusk Rd - I-205, ODOT

is\_resources/giseorkiGI623\_52\_OTC\_maps\_and\_graphics/OTC\_MAPSIOTC\_17\_MAPSIREGION1WXD

Key 19721 I-205: OR224 (Sunrise Expressway) - Sunnybrook Blvd