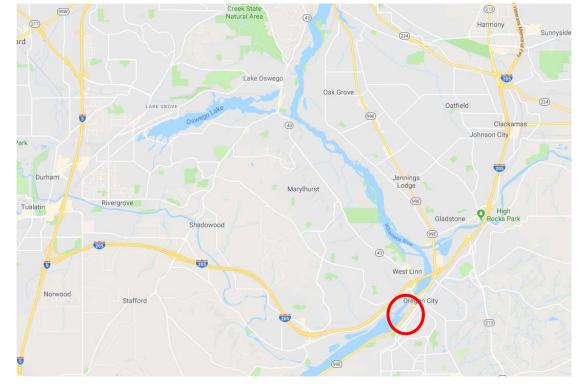

Available project location maps are included in this attachment to the staff report for projects included.



COMMUNICATIONS UPGRADE ONLY

SCATS EXPANSION
Signal Communication Cable Install
96 Strand Fiber Optic
12 Strand Fiber Optic
Variable Message Sign
We Arterial VMS

**Key 18306** East Metro Connections ITS, City of Gresham





Key 18807 OR99W: SW Royalty Parkway - SE Durham Rd (King City)

K18807: SW Royalty Pkwy - SW Durham Rd

SW Royalty Pkwy, MP 11.22

SW Durham Rd, MP 11.38









Key 19720 OR224 (Milwaukie Expressway): SE Rusk Rd - I-205, ODOT

is\_resources/giseorkiGI623\_52\_OTC\_maps\_and\_graphics/OTC\_MAPSIOTC\_17\_MAPSIREGION1WXD



Key 19721 I-205: OR224 (Sunrise Expressway) - Sunnybrook Blvd



Key 18769 OR99E: Rockfall - Oregon City Tunnel to Old Canemah Park, ODOT