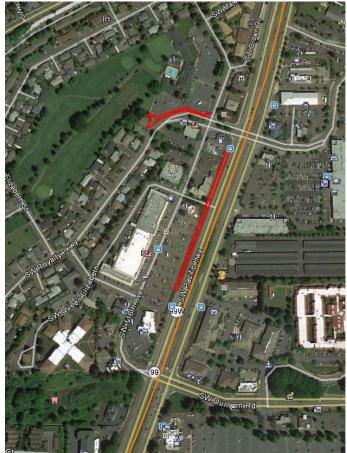

**Key 18306** East Metro Connections ITS, City of Gresham

Key 18807 OR99W: SW Royalty Parkway - SE Durham Rd (King City)

K18807: SW Royalty Pkwy - SW Durham Rd

SW Royalty Pkwy, MP 11.22

SW Durham Rd, MP 11.38