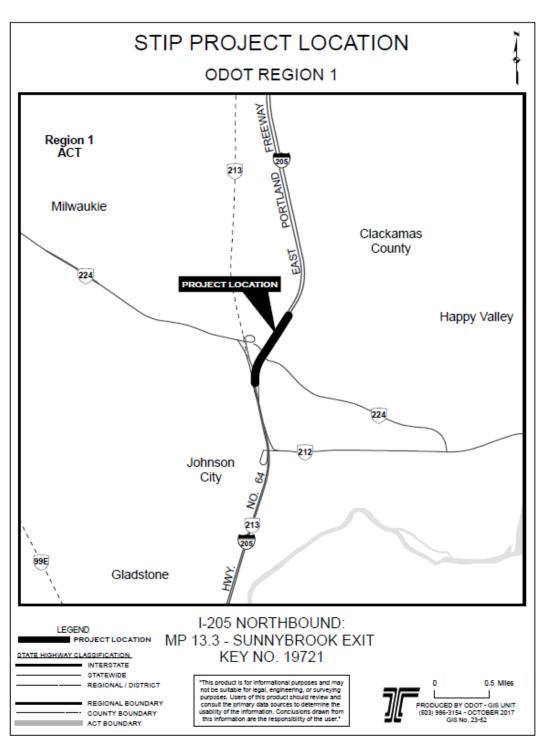

Key 19720 OR224 (Milwaukie Expressway): SE Rusk Rd - I-205, ODOT

is\_resources/giseorkiGI623\_52\_OTC\_maps\_and\_graphics/OTC\_MAPSIOTC\_17\_MAPSIREGION1WXD

Key 19721 I-205: OR224 (Sunrise Expressway) - Sunnybrook Blvd