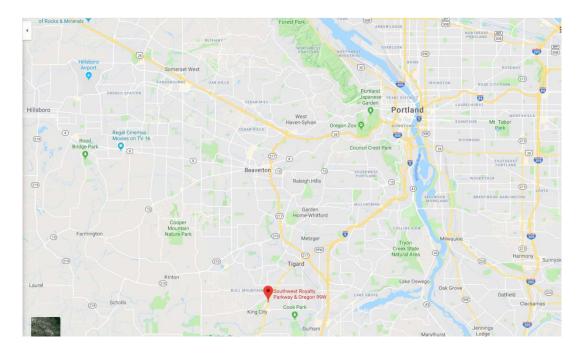

## BACKROUND

Available project location maps are included in this attachment to the staff report for projects included.

Key 18306 East Metro Connections ITS, City of Gresham

Key 18807 OR99W: SW Royalty Parkway - SE Durham Rd (King City)

K18807: SW Royalty Pkwy - SW Durham Rd

SW Royalty Pkwy, MP 11.22

SW Durham Rd, MP 11.38

Key 19720 OR224 (Milwaukie Expressway): SE Rusk Rd - I-205, ODOT

is\_resources/giseorkiGI623\_52\_OTC\_maps\_and\_graphics/OTC\_MAPSIOTC\_17\_MAPSIREGION1WXD