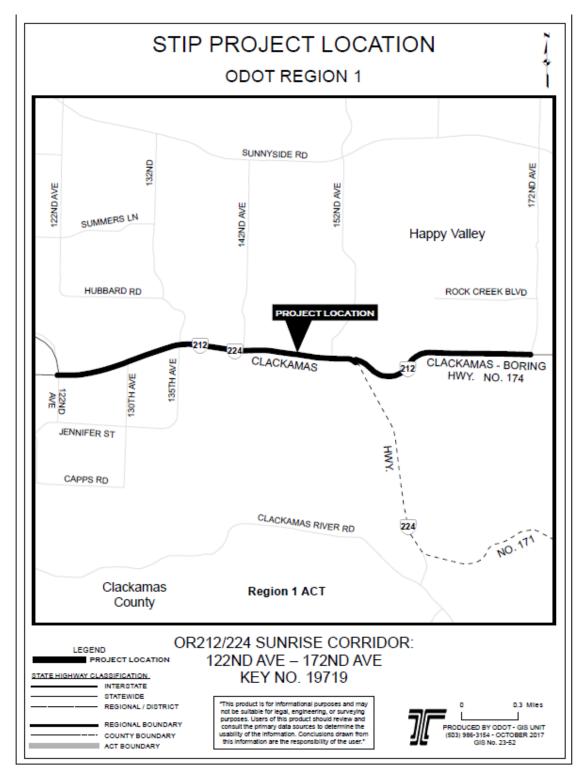

K18807: SW Royalty Pkwy - SW Durham Rd

SW Royalty Pkwy, MP 11.22

SW Durham Rd, MP 11.38

Key 19720 OR224 (Milwaukie Expressway): SE Rusk Rd - I-205, ODOT

is\_resources/giseorkiGI623\_52\_OTC\_maps\_and\_graphics/OTC\_MAPSIOTC\_17\_MAPSIREGION1WXD