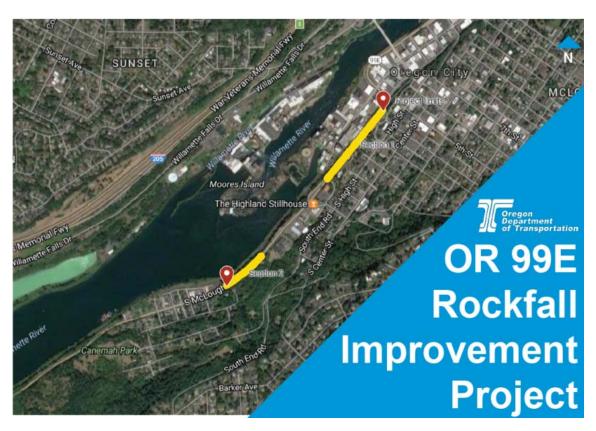

Key 19721 I-205: OR224 (Sunrise Expressway) - Sunnybrook Blvd

Key 18769 OR99E: Rockfall - Oregon City Tunnel to Old Canemah Park, ODOT