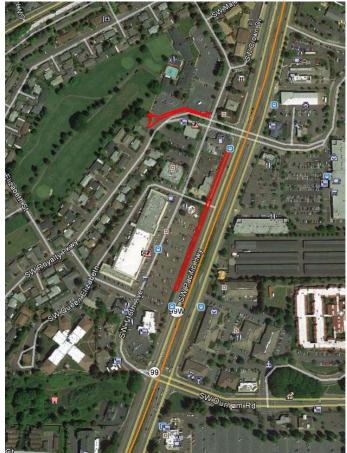

## BACKROUND

Available project location maps are included in this attachment to the staff report for projects included.

Key 18306 East Metro Connections ITS, City of Gresham

Key 18807 OR99W: SW Royalty Parkway - SE Durham Rd (King City)

K18807: SW Royalty Pkwy - SW Durham Rd

SW Royalty Pkwy, MP 11.22

SW Durham Rd, MP 11.38

Key 19720 OR224 (Milwaukie Expressway): SE Rusk Rd - I-205, ODOT

is\_resources/giseorkiGI623\_52\_OTC\_maps\_and\_graphics/OTC\_MAPSIOTC\_17\_MAPSIREGION1WXD