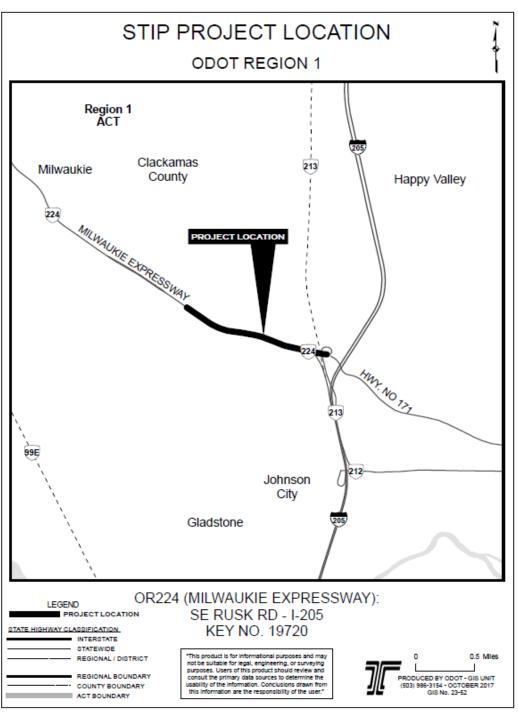

Key 19721 I-205: OR224 (Sunrise Expressway) - Sunnybrook Blvd

Key 18769 OR99E: Rockfall - Oregon City Tunnel to Old Canemah Park, ODOT