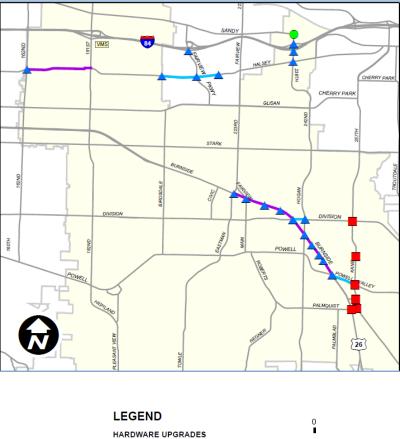

## BACKROUND

Available project location maps are included in this attachment to the staff report for projects included.

Key 18306 East Metro Connections ITS, City of Gresham

Key 18807 OR99W: SW Royalty Parkway - SE Durham Rd (King City)