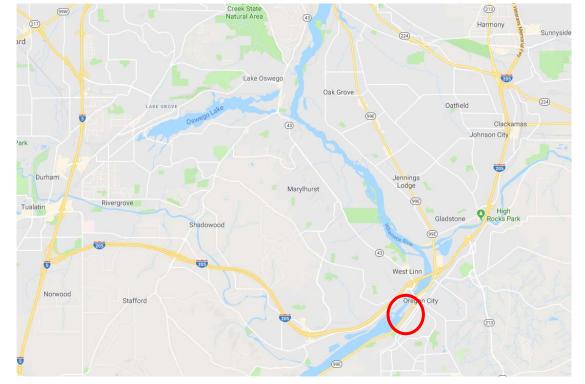

Key 19721 I-205: OR224 (Sunrise Expressway) - Sunnybrook Blvd

Key 18769 OR99E: Rockfall - Oregon City Tunnel to Old Canemah Park, ODOT