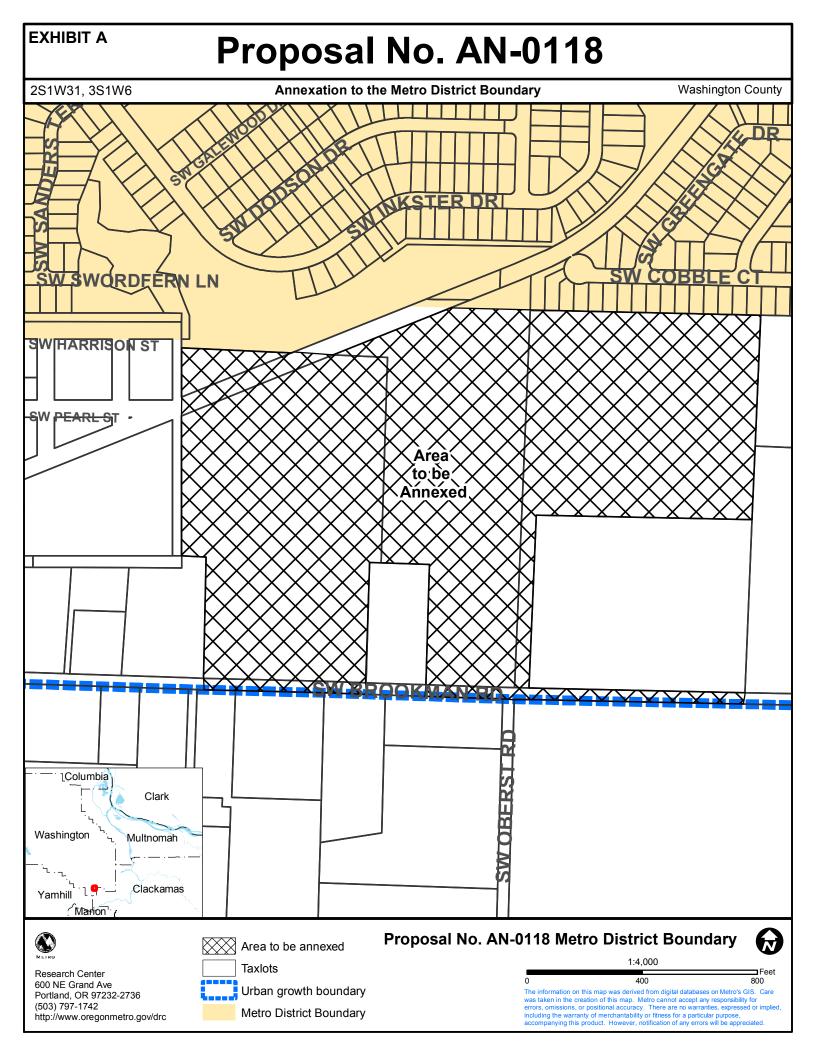

# 6. Ordinances (Second Reading)

| Council meeti | ng               | Agenda                                                                                                                                  | June 21, 2018      |
|---------------|------------------|-----------------------------------------------------------------------------------------------------------------------------------------|--------------------|
| 6.1           | the Metro Distr  | 18-1422, For the Purpose of Annexing to<br>rict Boundary Approximately 45.68 Acres<br>SW Brookman Road in Sherwood                      | <u>ORD 18-1422</u> |
|               | Presenter(s):    | Tim O'Brien, Metro                                                                                                                      |                    |
|               | Attachments:     | <u>Ordinance No. 18-1422</u><br><u>Exhibit A to Ordinance No. 18-1422</u><br><u>Staff Report</u><br><u>Attachment 1 to Staff Report</u> |                    |
| 6. Chief O    | perating Officer | Communication                                                                                                                           |                    |