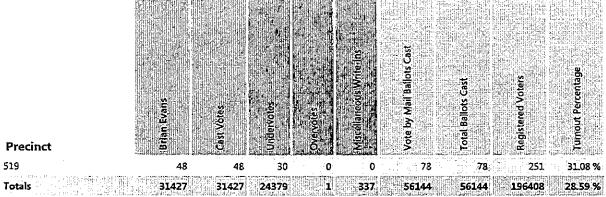

6. That the voters of the Metro Area have elected Brian Evans for the position of Metro Auditor Officer for a four-year term commencing on the 1st Monday of January 2019 and ending on the 1st Monday of January 2023; and