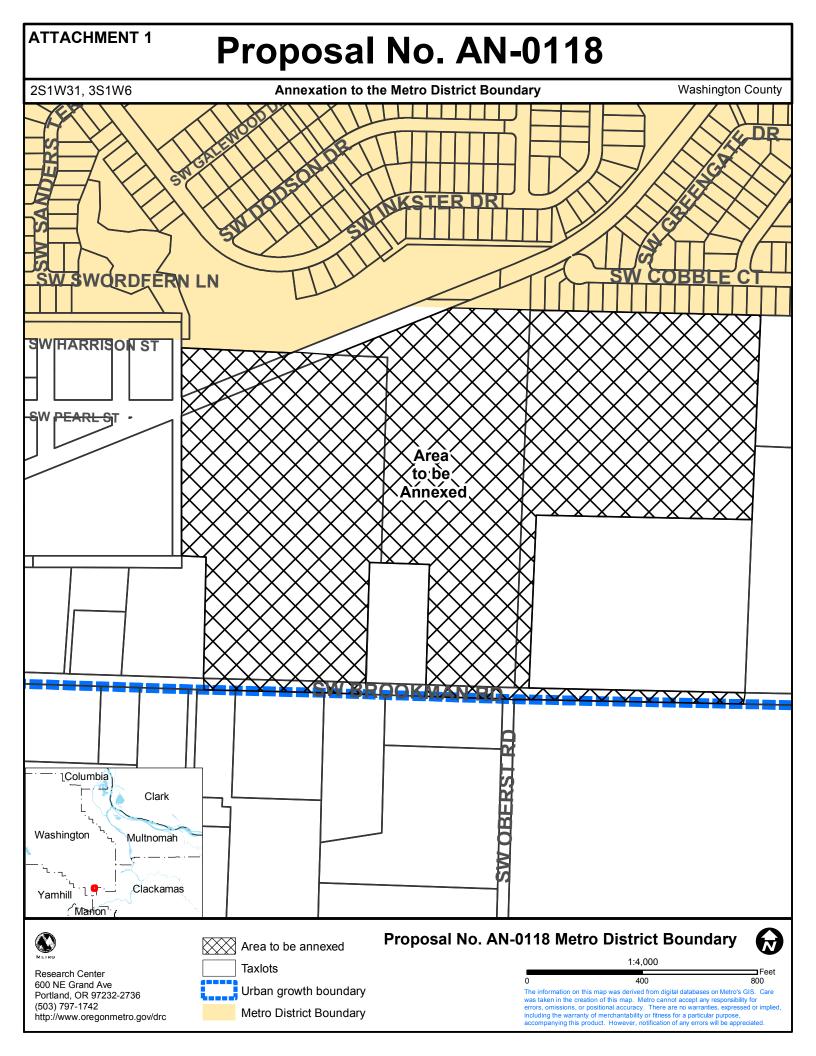

# 6. Ordinances (Second Reading)

| Council meeti | ng               | Agenda                                                                                                                                  | June 21, 2018      |
|---------------|------------------|-----------------------------------------------------------------------------------------------------------------------------------------|--------------------|
| 6.1           | the Metro Distr  | 18-1422, For the Purpose of Annexing to<br>rict Boundary Approximately 45.68 Acres<br>SW Brookman Road in Sherwood                      | <u>ORD 18-1422</u> |
|               | Presenter(s):    | Tim O'Brien, Metro                                                                                                                      |                    |
|               | Attachments:     | <u>Ordinance No. 18-1422</u><br><u>Exhibit A to Ordinance No. 18-1422</u><br><u>Staff Report</u><br><u>Attachment 1 to Staff Report</u> |                    |
| 6. Chief O    | perating Officer | Communication                                                                                                                           |                    |