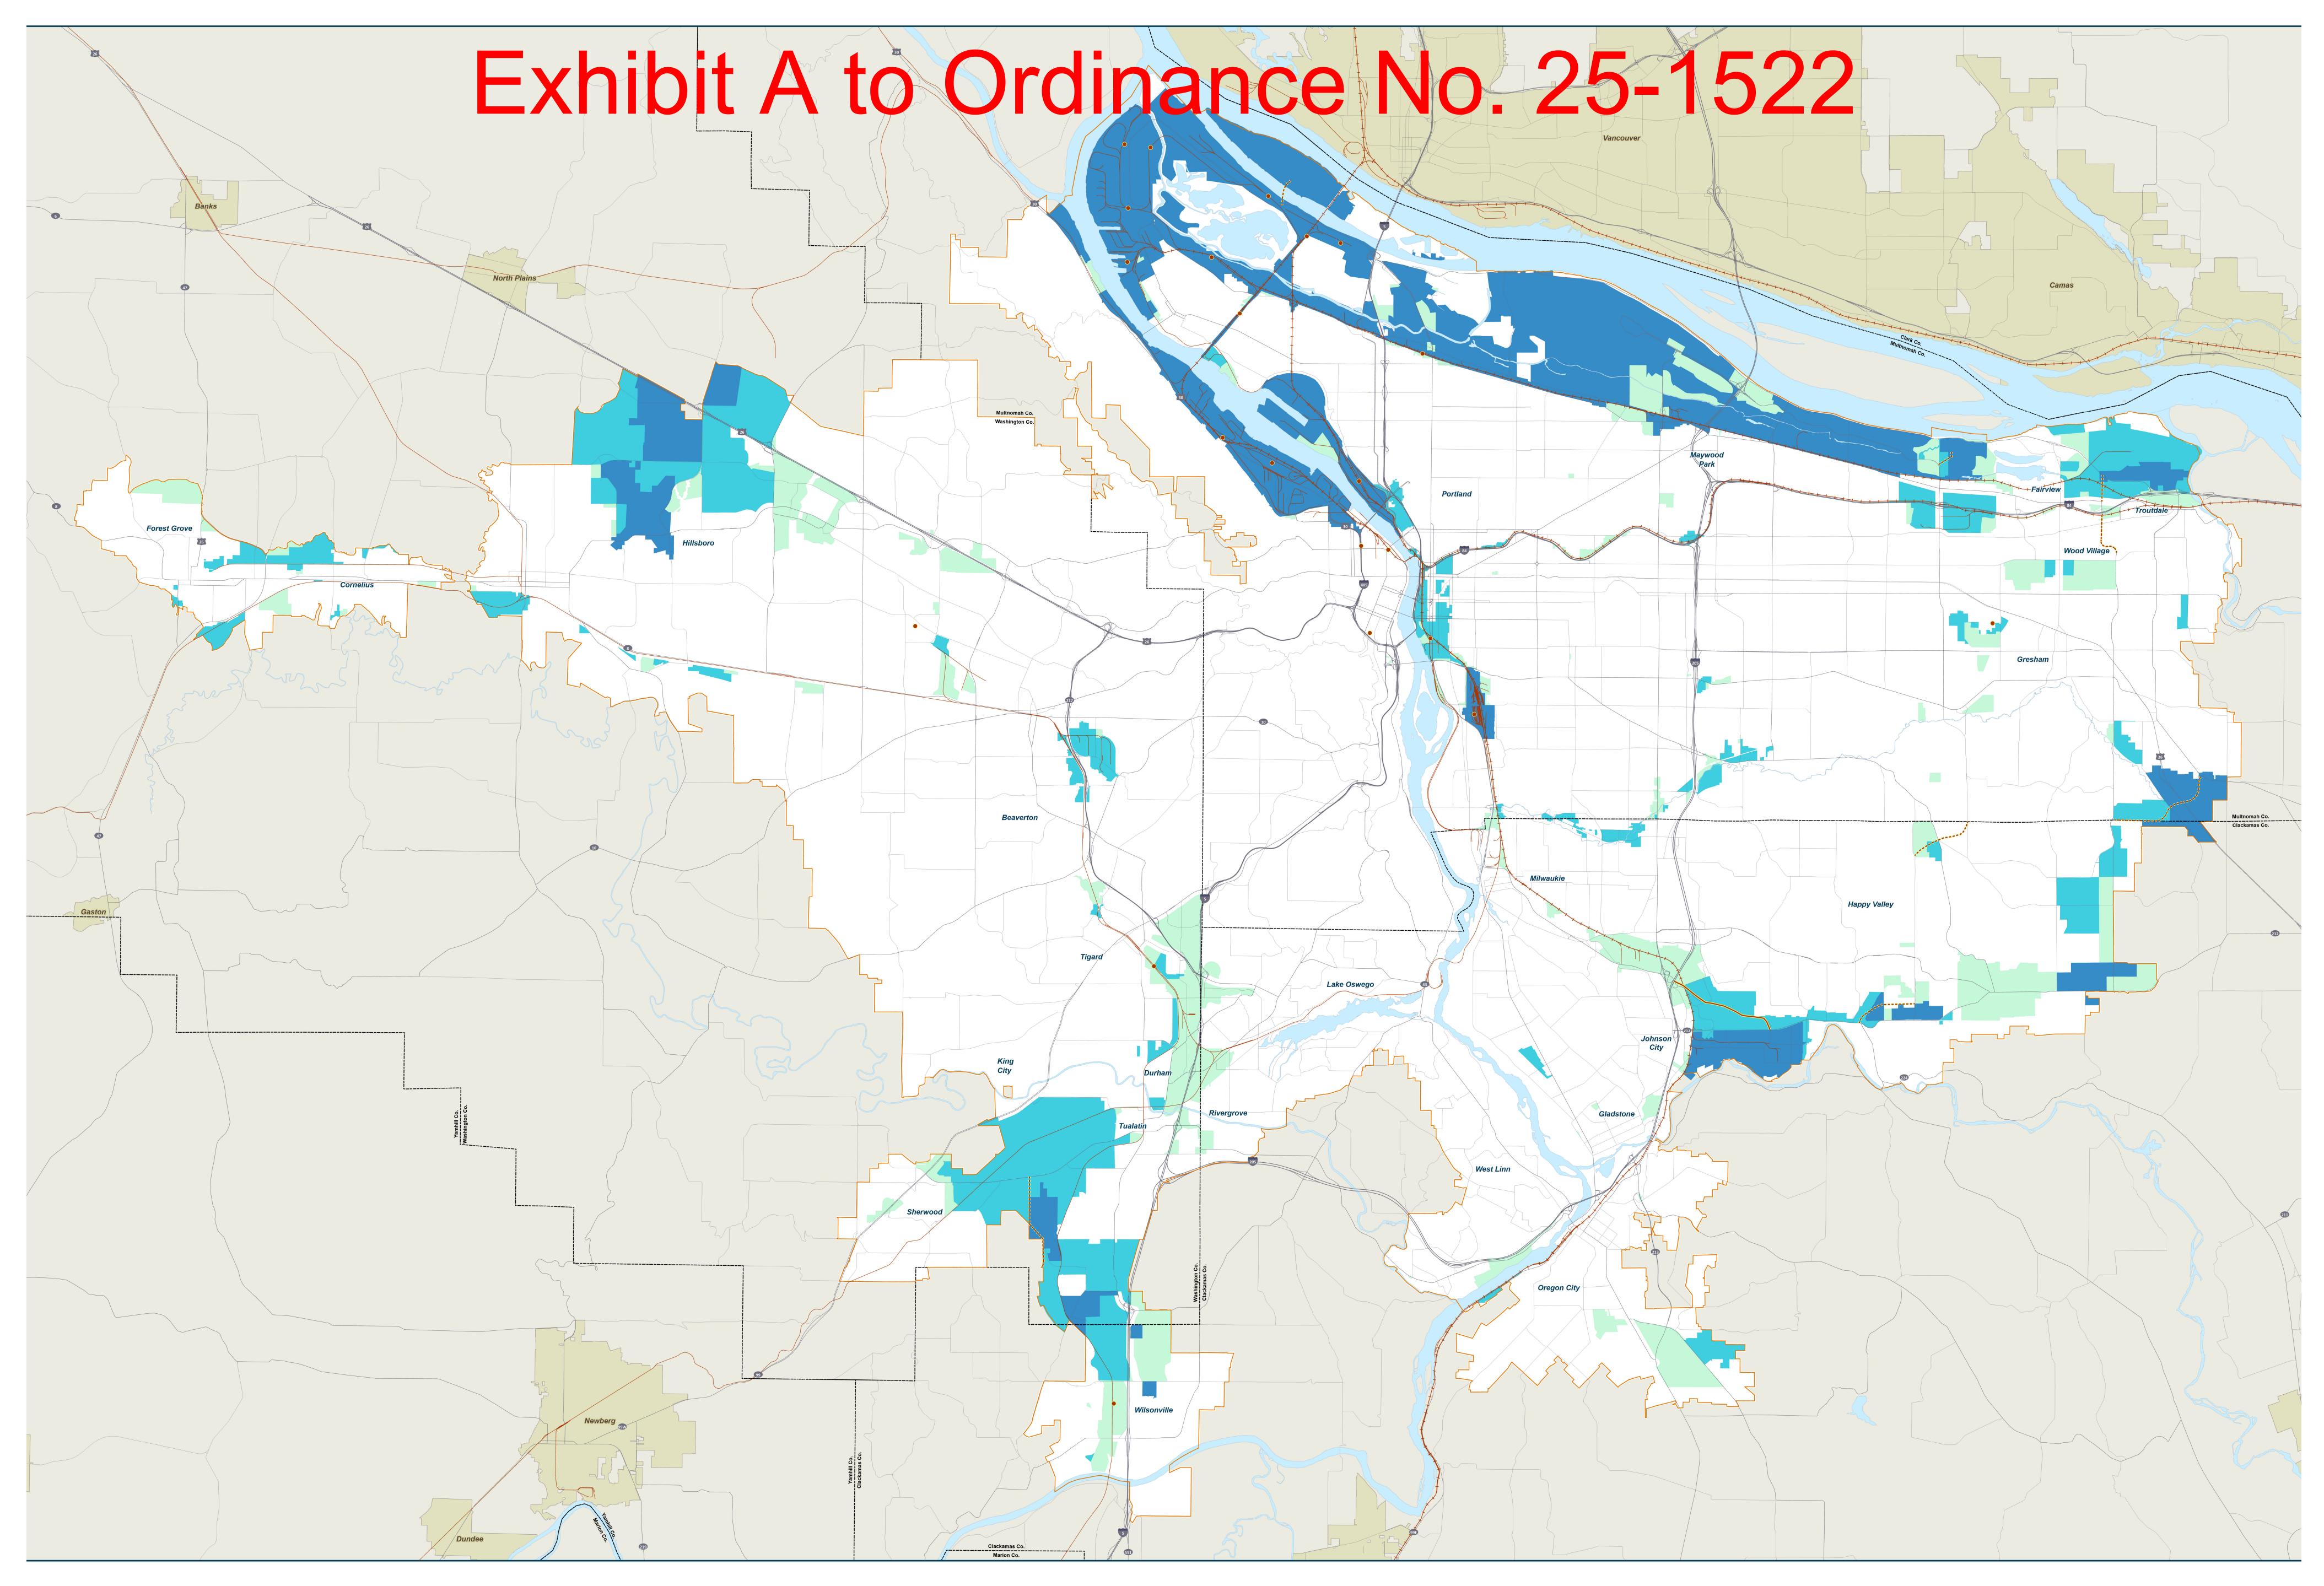

## Title 4 Industrial and other Employment Areas

| 0 | 1.5  | 3   | <br>6 Miles      |
|---|------|-----|------------------|
| 0 | 2.25 | 4.5 | <br>9 Kilometers |

Metro cannot accept any responsibility for errors, omissions, or positional accuracy. There are no warranties, expressed or implied, including the warranty of merchantability or fitness for a particular purpose, accompanying this product.

Employment area 루 Industrial area Regionally significant industrial area

- Proposed main roadway route ----- Proposed road connector Mainline freight - Branch line freight
- Rail yard
- County boundary
- P Metro urban growth boundary
- Neighbor city