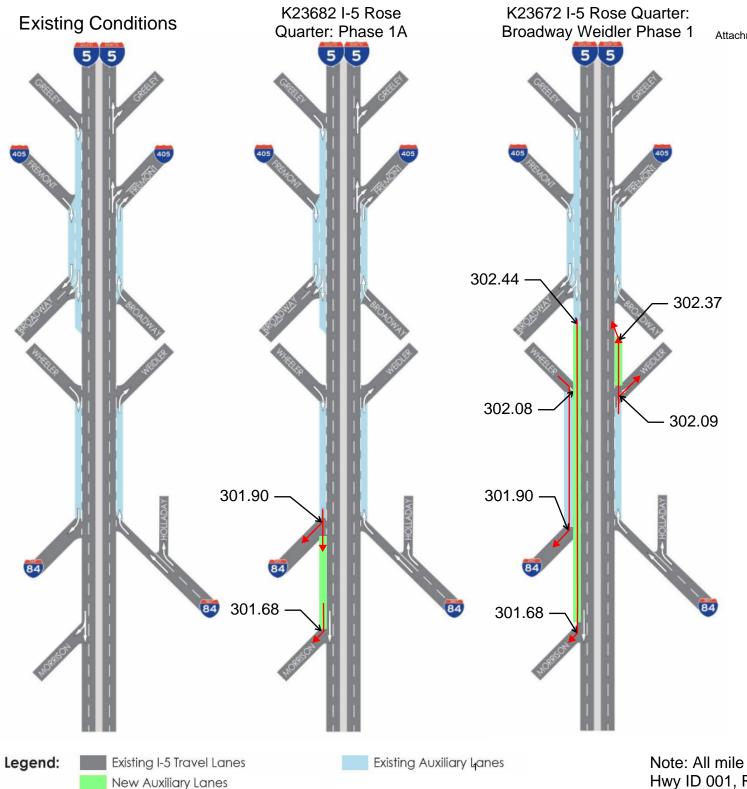

Attachment 6: Phase 1 and 1A Full Build

Note: All mile points labeled based on Hwy ID 001, Roadway ID #1 (I-5 SB)

Attachment 5: Phase 1 and 1A Full Build

Phase 1A construction duration from July 2025 through December 2026. Anticipated auxiliary lane completion date, Sept 1, 2026.

Note: All mile points labeled based on Hwy ID 001, Roadway ID #1 (I-5 SB)

K23672 I-5 Rose Quarter: Broadway Weidler Phase 1 5 5 302.44 302.37 302.08 302.09 301.90 301.68

Existing Auxiliary Lanes

Attachment 5: Phase 1 and 1A Full Build

Phase 1 construction duration from January 2027 through December 2031. Anticipated auxiliary lanes completion date, Sept 1, 2031.

Note: All mile points labeled based on Hwy ID 001, Roadway ID #1 (I-5 SB)