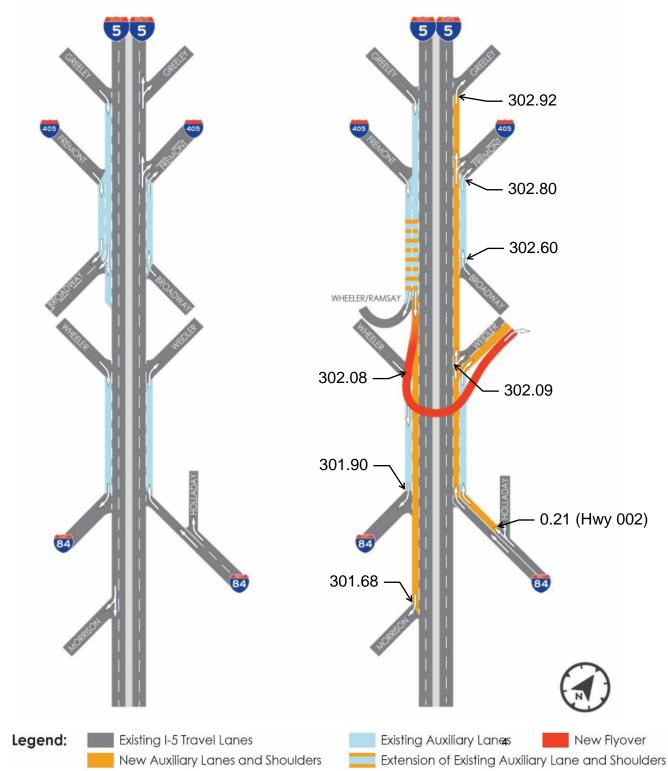

## PROPOSED IMPROVEMENTS

Note: All mile points labeled based on Hwy ID 001, Roadway ID #1 (I-5 SB)