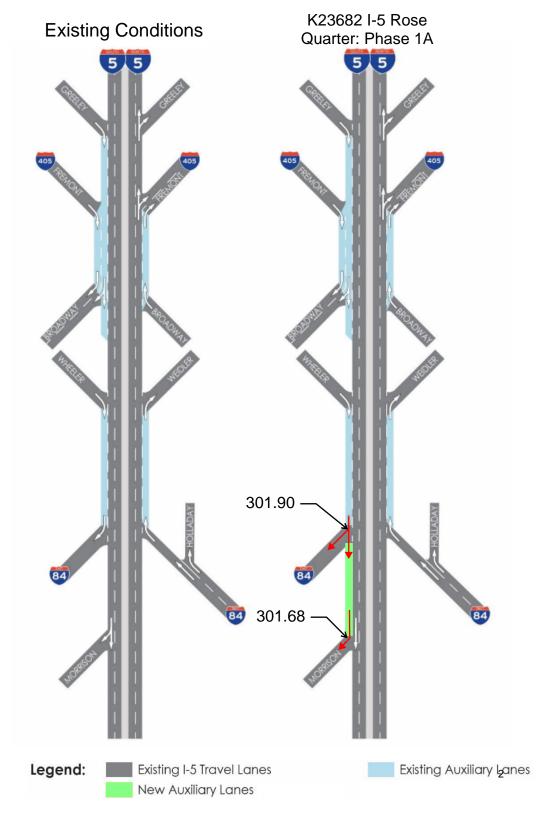

Attachment 6: Phase 1 and 1A Full Build

Note: All mile points labeled based on Hwy ID 001, Roadway ID #1 (I-5 SB)

Attachment 5: Phase 1 and 1A Full Build

Phase 1A construction duration from July 2025 through December 2026. Anticipated auxiliary lane completion date, Sept 1, 2026.