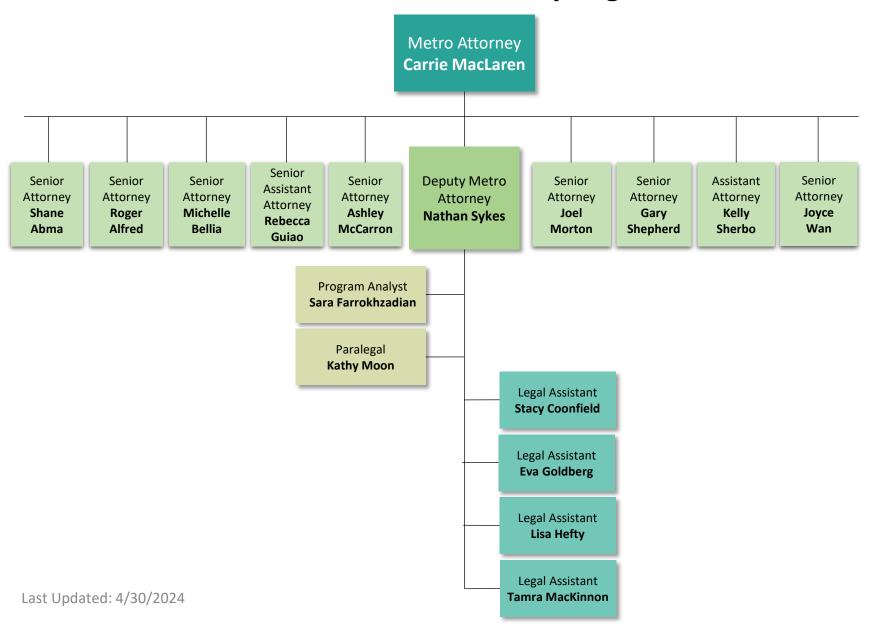

n FY 2025-26, Office of Metro Attorney was not requested to make budget reductions. And OMA did not request any new additions or increases. The changes in the personnel services budget reflect the standard increases that are applied to all Metro departments for wage changes (step and cost of living) as well as expected agency-wide PERS and Health and Welfare benefits increases.

### **Highlighted Significant Changes from FY25 Budget**

There are no significant service level changes proposed for FY 2025-26. The proposed budget maintains the same materials and services budget from prior year without additional increases.

### Any Other Overall Impacts that Require Council Direction and/or Attention

None for FY 2025-26

#### Attachments:

Org Chart

# **Office of Metro Attorney Org Chart**